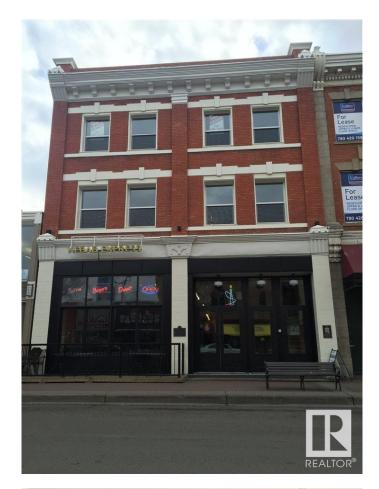

# \$0 - 10355 82 Avenue, Edmonton

MLS® #E4052342

#### **\$0**

0 Bedroom, 0.00 Bathroom, Office on 0.00 Acres

Strathcona Junction, Edmonton, AB

Historic building in the heart of Whyte Avenue with upgraded façade, fully renovated common areas and upgraded HVAC. Sizes available include: 2,215 Sq. Ft. on the 2nd floor, 2138 sq. ft. on the 3rd floor, 1,130 Sq. Ft. on the 3rd floor and 2,873 Sq. Ft. on the lower level. Available immediately. Operating costs are \$14.79 inclusive of property tax, management, common area maintenance and utilities. Ideal for specialty retail, office, and creative spaces. Current Tenant incentive is one month of free net rent per year of the term signed!

## Exterior

| Exterior     | Brick |
|--------------|-------|
| Construction | Brick |