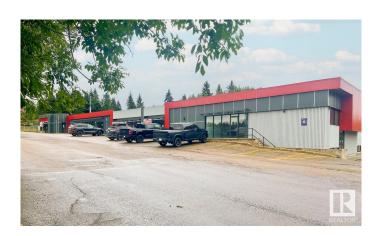

### \$0

0 Bedroom, 0.00 Bathroom, Retail on 0.00 Acres

Grandin, St. Albert, AB

Ideal for retail/ flex/ showroom tenants. Main floor rates starting at \$18/sf net, lower level negotiable plus \$5.46/sf operating costs. Full exterior renovation recently completed. Located directly next to Grandin Parc Village developments bringing high density residential to the immediate area. Zoning allows for a wide variety of uses.

#### **Exterior**

Exterior Block
Construction Block