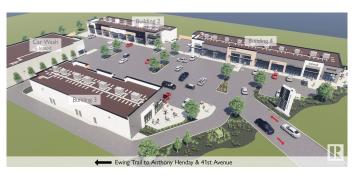

## \$0

0 Bedroom, 0.00 Bathroom, Retail on 0.00 Acres

Ellerslie Industrial, Edmonton, AB

UNIT SIZES FROM 815 SQUARE FEET DRIVE THRU AND PATIO OPTIONS AVAILALE High exposure, possession ready retail units are available in vibrant, fast growing and young SW Edmonton. This high quality development has clear 18 feet ceiling height, double glass doors and, wider window to enhance visibility. The area is fast developing with Amazon Fulfillment Centre and Edmonton Soccer Dome as latest additions. The Plaza is just at the Ewing Trail and 41 Avenue SW intersection. These arterial roads are seeing upgrades/widening to accommodate increasing traffic flow. The development is in close proximity to diverse, young and, high income neighborhoods of: Orchards, Summerside, Ellerslie and Rutherford. Current zoning (DC2) allows variety of uses such as: Restaurants, Pubs and Bars, Liquor Store, Heath Services, Veterinary Services, Convenience and General Retail stores. Personal Services Shops, Financial and Insurance businesses etc.