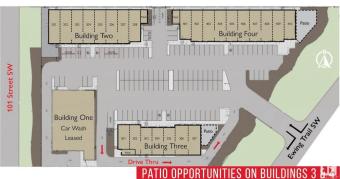

## **Essential Information**

MLS® # E4256351

Bathrooms 0.00 Acres 0.00

| Building | Two      |               |
|----------|----------|---------------|
| 201      | 1,209 SF | Vacant        |
| 202      | 1,199 SF | <b>Vacant</b> |
| 203      | 1,177 SF | <b>Vacant</b> |
| 204      | 1,216 SF | Vacant        |
| 205      | 1,196 SF | Vacant        |
| 206      | 1,198 SF | Vacant        |
| 207      | 1,198 SF | Vacant        |
| 208      | 1,124 SF | Vacant        |
|          |          |               |

| Building Three |          |        |  |  |
|----------------|----------|--------|--|--|
| 301            | 815 SF   | Vacant |  |  |
| 302            | 928 SF   | Vacant |  |  |
| 303            | 988 SF   | Vacant |  |  |
| 304            | 970 SF   | Vacant |  |  |
| 305            | 984 SF   | Vacant |  |  |
| 306            | 1,192 SF | Vacant |  |  |
| 307            | 1.115 SE | Vacant |  |  |

#### **Building Four**

| 401 | 1,024 SF | Vacant |
|-----|----------|--------|
| 402 | 1,093 SF | Vacant |
| 403 | 1,105 SF | Vacant |
| 404 | 1,105 SF | Vacant |
| 405 | 1,105 SF | Vacant |
| 406 | 1,103 SF | Vacant |
| 407 | 1,105 SF | Vacant |
| 408 | 1,103 SF | Vacant |
| 409 | 1,093 SF | Vacant |
| 410 | 1,047 SF | Vacant |
|     |          |        |