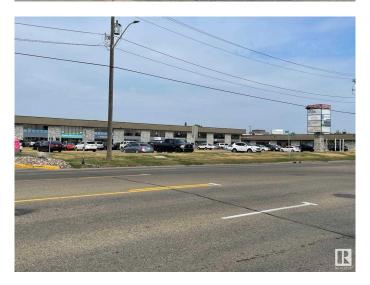

### \$0

0 Bedroom, 0.00 Bathroom, Retail on 0.00 Acres

Papaschase Industrial, Edmonton, AB

Retail/office space available. High parking ratio with free energized surface stalls. High visibility on 99th Street. Easy access to 99 Street, Whitemud Drive, Hwy 2, Calgary Trail and Gateway Blvd. Excellent exposure to 99 St. Building received full exterior renovation in 2022. All Utilities included in additional rent. Ideal users include established restaurants, professional office, medical, retail, showroom and light industrial. Listed rental rate is average, actual rate is dependent on unit and deal terms.