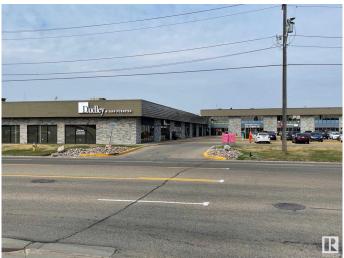

### \$0

0 Bedroom, 0.00 Bathroom, Retail on 0.00 Acres

Papaschase Industrial, Edmonton, AB

Retail/office space available. High parking ratio with free energized surface stalls. High visibility on 99th Street. Easy access to 99 Street, Whitemud Drive, Hwy 2, Calgary Trail and Gateway Blvd. Excellent exposure to 99 St. Building received full exterior renovation in 2022. All Utilities included in additional rent. Ideal users include established restaurants, professional office, medical, retail, showroom and light industrial. Listed rental rate is average, actual rate is dependent on unit and deal terms.