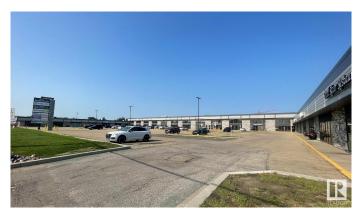

### \$0

0 Bedroom, 0.00 Bathroom, Retail on 0.00 Acres

Papaschase Industrial, Edmonton, AB

Retail/office space available. High parking ratio with free energized surface stalls. High visibility on 99th Street. Easy access to 99 Street, Whitemud Drive, Hwy 2, Calgary Trail and Gateway Blvd. Excellent exposure to 99 St. Building received full exterior renovation in 2022. All Utilities included in additional rent. Ideal users include established restaurants, professional office, medical, retail, showroom and light industrial. Listed rental rate is average, actual rate is dependent on unit and deal terms.