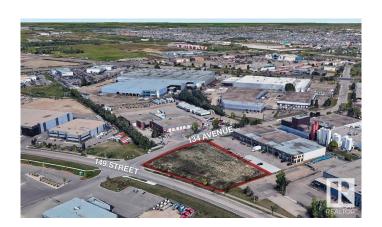

## \$1,200,000

0 Bedroom, 0.00 Bathroom, Land Commercial on 0.00 Acres

Bonaventure Industrial, Edmonton, AB

1.33 Acres (+/-) of Industrial land ready for build to suit or storage Yard. High exposure corner site fronting onto 149 Street. IB Zoning allows for flexible range of users. Great location, situated in the heart of Bonaventure Industrial Park with full Municipal services. Site is listed For Sale or For Lease.

# **Community Information**

Address 13341 149 Street

Area Edmonton

Subdivision Bonaventure Industrial

City Edmonton
County ALBERTA

Province AB

Postal Code T5V 0B7