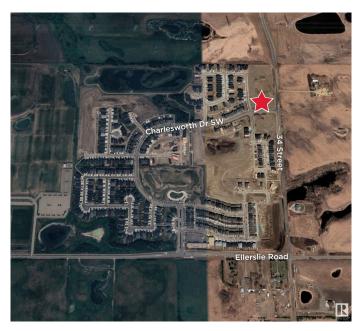

#### \$0

0 Bedroom, 0.00 Bathroom, Retail on 0.00 Acres

Charlesworth, Edmonton, AB

Multiple commercial Retail Units are available for pre-leasing in this rapidly developing community of Charlesworth in fast growing SW corridor of the city. The community is expanding quickly with proposed high density buildings in the surrounding of this development. This high quality development should be up for possession in Spring/Summer of 2023. We are leasing these units from \$ 32-00 PSF and, the DRIVE THRU UNITS at 35.00 PSF. A variety of businesses including: Food and Beverage Services, Personal Services, Financial and Insurance, Health Services/Medical usages (General Physician, Pharmacy, Chiro, Massage etc.), Day Care and, Out of School care, Dine in restaurant are a good fit to serve this local community. We have units available with Patio.