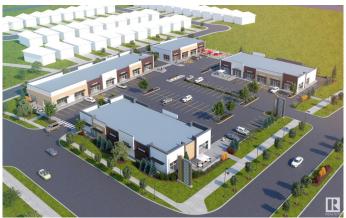

#### \$0

0 Bedroom, 0.00 Bathroom, Retail on 0.00 Acres

Charlesworth, Edmonton, AB

Multiple commercial Retail Units are available for pre-leasing in this rapidly developing community of Charlesworth in fast growing SW corridor of the city. The community is expanding quickly with proposed high density buildings in the surrounding of this development. This high quality development should be up for possession in Spring/Summer of 2023. We are leasing these units from \$ 32-00 PSF and, the DRIVE THRU UNITS at 35.00 PSF. A variety of businesses including: Food and Beverage Services, Personal Services, Financial and Insurance, Health Services/Medical usages (General Physician, Pharmacy, Chiro, Massage etc.), Day Care and, Out of School care, Dine in restaurant are a good fit to serve this local community. We have units available with Patio.