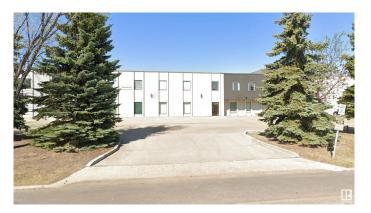

# \$0 - 10464 176 Street, Edmonton

MLS® #E4289697

#### **\$0**

0 Bedroom, 0.00 Bathroom, Industrial on 0.00 Acres

Stone Industrial, Edmonton, AB

4,288 sq.ft.± • Strategically located in West Edmonton with easy access to Stony Plain Road and Anthony Henday Drive • Fully developed with 3 to 4 offices, kitchenette, 2 bathrooms and large open reception area • 3,000 sq.ft. of open bay • 12'x 16' grade loading overhead door • 200 amp power • Move in ready with updated flooring for new tenant • Double row surface parking • Well maintained and managed property