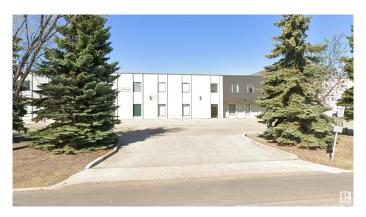

#### \$0

0 Bedroom, 0.00 Bathroom, Office on 0.00 Acres

Stone Industrial, Edmonton, AB

• Strategically located in West Edmonton with easy access to Stony Plain Road, Anthony Henday Drive and Yellowhead Highway • Double row surface parking • Well maintained and managed 2-storey property

Built in 1980

## **Exterior**

Exterior Block, Wood Frame

Construction Block, Wood Frame