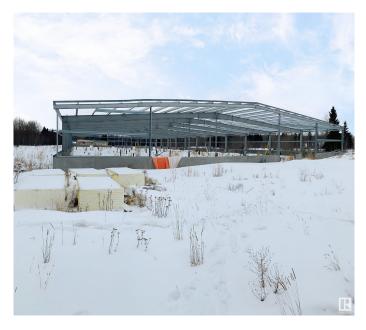

## \$755,000

0 Bedroom, 0.00 Bathroom, Land Commercial on 0.00 Acres

Seba Beach, Rural Parkland County, AB

Serviced land parcel with partially developed production facility  $\hat{a} \in \phi$  Property currently demised as follows: 22,012 sq.ft. $\hat{A}$ ± steel frame building on 2.73 acres $\hat{A}$ ± with services intended for a cannabis cultivation or food production upon completion  $\hat{a} \in \phi$  Excess land of 76.27 acres $\hat{A}$ ±  $\hat{a} \in \phi$  All building plans and transferable permits included as part of the sale  $\hat{a} \in \phi$  Located just off HWY 16, North of Wabamun Lake and ~40 minutes from Edmonton city limits  $\hat{a} \in \phi$  Water well and an unquantified amount of gravel material to the excess land point