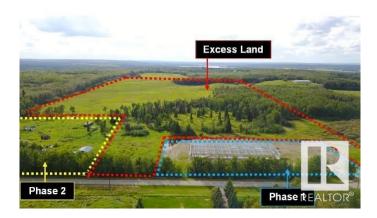

## \$755,000

0 Bedroom, 0.00 Bathroom, Land Commercial on 0.00 Acres

Seba Beach, Rural Parkland County, AB

Serviced land parcel with partially developed production facility  $\hat{a} \in \phi$  Property currently demised as follows: 22,012 sq.ft. $\hat{A}$ ± steel frame building on 2.73 acres $\hat{A}$ ± with services intended for a cannabis cultivation or food production upon completion  $\hat{a} \in \phi$  Excess land of 76.27 acres $\hat{A}$ ±  $\hat{a} \in \phi$  All building plans and transferable permits included as part of the sale  $\hat{a} \in \phi$  Located just off HWY 16, North of Wabamun Lake and ~40 minutes from Edmonton city limits  $\hat{a} \in \phi$  Water well and an unquantified amount of gravel material to the excess land point