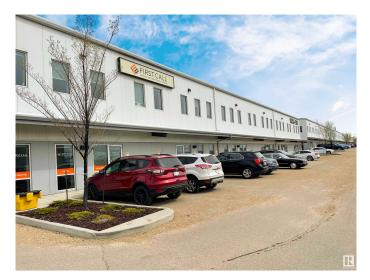

# \$855,000 - 530 280 Portage Close, Sherwood Park

MLS® #E4314383

#### \$855,000

0 Bedroom, 0.00 Bathroom, Office on 0.00 Acres

Buckingham Business Park, Sherwood Park, AB

3,175 sq.ft office/warehouse space. Storage yard space avaiable for lease. Grade level loading door 12'x14'. 2 stage sump. Minimum 20' clear ceiling height, 30' ceiling height at the peak.