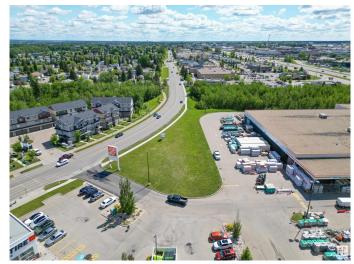

## \$698,000

0 Bedroom, 0.00 Bathroom, Land Commercial on 0.00 Acres

None, Spruce Grove, AB

Bare land ready for development! Great opportunity to build commercial building for end user or income generating on this 0.67+/acre parcel. Located along Spruce Grove's busy McLeod Avenue, a block off of Highway 16A. Easy access from both Highway 16 (via Jennifer Heil Way) & Highway 16A. McLeod Avenue sees an estimated 9,000 +/- vehicles pass per day allowing for great exposure while Highway 16A has an estimated vehicle count of 30,000+/- per day. Property is located across from multi-family residential complex. Nearby businesses include Home Depot, Superstore, TD Bank, Canadian Brewhouse, KalTire and RBC Bank. Permitted uses include: retail, professional/office, personal service, eating/drinking establishments. Zoned C2 - Vehicle Oriented Commercial.