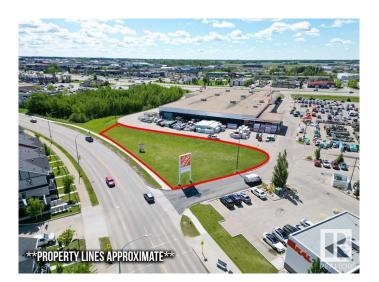

## \$698,000

0 Bedroom, 0.00 Bathroom, Land Commercial on 0.00 Acres

None, Spruce Grove, AB

Bare land ready for development! Great opportunity to build commercial building for end user or income generating on this 0.67+/acre parcel. Located along Spruce Grove's busy McLeod Avenue, a block off of Highway 16A. Easy access from both Highway 16 (via Jennifer Heil Way) & Highway 16A. McLeod Avenue sees an estimated 9,000 +/- vehicles pass per day allowing for great exposure while Highway 16A has an estimated vehicle count of 30,000+/- per day. Property is located across from multi-family residential complex. Nearby businesses include Home Depot, Superstore, TD Bank, Canadian Brewhouse, KalTire and RBC Bank. Permitted uses include: retail, professional/office, personal service, eating/drinking establishments. Zoned C2 - Vehicle Oriented Commercial.