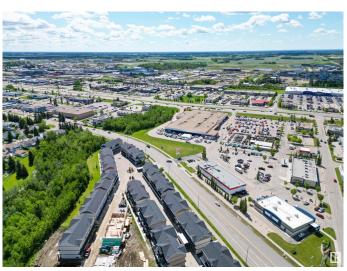

## \$698,000

0 Bedroom, 0.00 Bathroom, Land Commercial on 0.00 Acres

None, Spruce Grove, AB

Bare land ready for development! Great opportunity to build commercial building for end user or income generating on this 0.67+/acre parcel. Located along Spruce Grove's busy McLeod Avenue, a block off of Highway 16A. Easy access from both Highway 16 (via Jennifer Heil Way) & Highway 16A. McLeod Avenue sees an estimated 9,000 +/- vehicles pass per day allowing for great exposure while Highway 16A has an estimated vehicle count of 30,000+/- per day. Property is located across from multi-family residential complex. Nearby businesses include Home Depot, Superstore, TD Bank, Canadian Brewhouse, KalTire and RBC Bank. Permitted uses include: retail, professional/office, personal service, eating/drinking establishments. Zoned C2 - Vehicle Oriented Commercial.