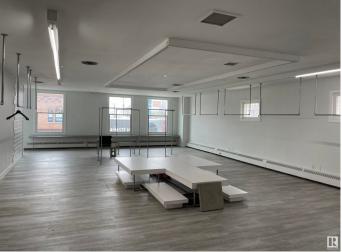

## \$2,500,000

0 Bedroom, 0.00 Bathroom, Office on 0.00 Acres

Strathcona Junction, Edmonton, AB

Fantastic opportunity to own a 12,175 sq.ft. character retail/office building along Whyte Avenue. - 2-storey building demised into 6 tenant spaces. Building has partial occupancy giving potential to an owner/user looking to occupy or an investor to lease up vacant spaces. - All units including common areas have been renovated within the last 5 years. -Building recently underwent upgraded façade, as well as upgrades to HVAC