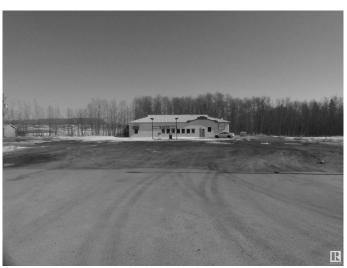

#### \$159,900

0 Bedroom, 0.00 Bathroom, Land Commercial on 0.00 Acres

None, Rural Leduc County, AB

2.01 acres of land located on Highway 770 in St. Francis (Highway 770 and Range Road 500). Formerly a gas station with approximately 3000 sq.ft. restaurant and grocery store with not much value. Mostly land value. Seller quite motivated to sell, will look at offers.