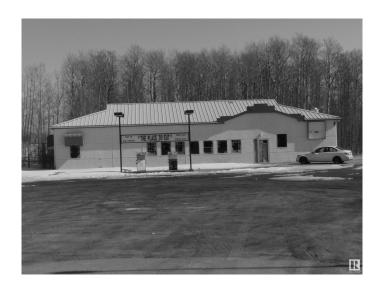

#### \$159,900

0 Bedroom, 0.00 Bathroom, Land Commercial on 0.00 Acres

None, Rural Leduc County, AB

2.01 acres of land located on Highway 770 in St. Francis (Highway 770 and Range Road 500). Formerly a gas station with approximately 3000 sq.ft. restaurant and grocery store with not much value. Mostly land value. Seller quite motivated to sell, will look at offers.