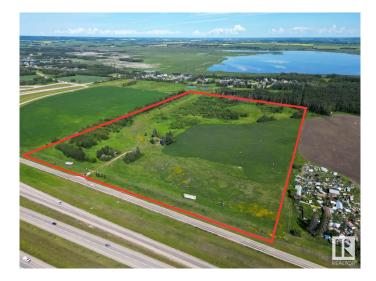

## \$6,023,000

0 Bedroom, 0.00 Bathroom, Land Commercial on 0.00 Acres

None, Rural Parkland County, AB

PRIME LOCATION for residential land development!!! Located adjacent to Highways 16 & 60. This 60+/- acre property is ready for residential development. Conveniently located just minutes to Acheson, Edmonton and Spruce Grove, this location would make for a quick commute to work and all amenities. Potential to develop for single family homes with possibility for multi-family homes, providing country living just minutes to all amenities. Property has municipal water and sewer lines. Easy access via Highways 16 and 60, with paved roads to the property. Zoned Country Residential Estate District.