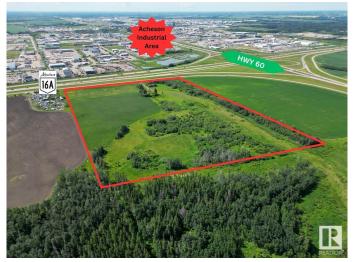

## \$6,023,000

0 Bedroom, 0.00 Bathroom, Land Commercial on 0.00 Acres

None, Rural Parkland County, AB

PRIME LOCATION for residential land development!!! Located adjacent to Highways 16 & 60. This 60+/- acre property is ready for residential development. Conveniently located just minutes to Acheson, Edmonton and Spruce Grove, this location would make for a quick commute to work and all amenities. Potential to develop for single family homes with possibility for multi-family homes, providing country living just minutes to all amenities. Property has municipal water and sewer lines. Easy access via Highways 16 and 60, with paved roads to the property. Zoned Country Residential Estate District.