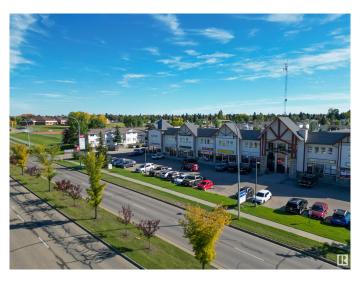

### \$0

0 Bedroom, 0.00 Bathroom, Office on 0.00 Acres

None, Spruce Grove, AB

This second floor unit is ideal office and personal service space! This 1,037+/- square foot space is a rare find. Located at the intersection of Grove Drive and King Street, this property is easily accessible. Large windows allow for lots of natural light. Welcoming lobby has stair and elevator access to the second floor. Shared washroom available on second floor. Other tenants include restaurants, preschool, daycare, personal services, chiropractor, dentist, and dental hygienist. Permitted uses include: health services, personal services, professional and office service. Zoned C3 - Neighbourhood Retail and Service.

# **Community Information**

Address 223 636 King Street

Area Spruce Grove

Subdivision None

City Spruce Grove

County ALBERTA

Province AB

Postal Code T7X 4K5