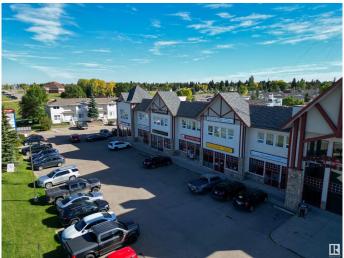

### \$0

0 Bedroom, 0.00 Bathroom, Office on 0.00 Acres

None, Spruce Grove, AB

This second floor unit is ideal office and personal service space! This 1,037+/- square foot space is a rare find. Located at the intersection of Grove Drive and King Street, this property is easily accessible. Large windows allow for lots of natural light. Welcoming lobby has stair and elevator access to the second floor. Shared washroom available on second floor. Other tenants include restaurants, preschool, daycare, personal services, chiropractor, dentist, and dental hygienist. Permitted uses include: health services, personal services, professional and office service. Zoned C3 - Neighbourhood Retail and Service.

# **Community Information**

Address 223 636 King Street

Area Spruce Grove

Subdivision None

City Spruce Grove

County ALBERTA

Province AB

Postal Code T7X 4K5