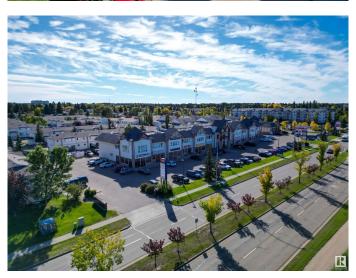

### \$0

0 Bedroom, 0.00 Bathroom, Office on 0.00 Acres

None, Spruce Grove, AB

This second floor unit is ideal office and personal service space! This 1,037+/- square foot space is a rare find. Located at the intersection of Grove Drive and King Street, this property is easily accessible. Large windows allow for lots of natural light. Welcoming lobby has stair and elevator access to the second floor. Shared washroom available on second floor. Other tenants include restaurants, preschool, daycare, personal services, chiropractor, dentist, and dental hygienist. Permitted uses include: health services, personal services, professional and office service. Zoned C3 - Neighbourhood Retail and Service.

# **Community Information**

Address 223 636 King Street

Area Spruce Grove

Subdivision None

City Spruce Grove

County ALBERTA

Province AB

Postal Code T7X 4K5