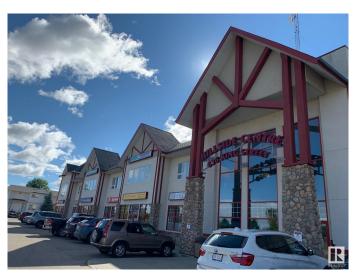

### \$0

0 Bedroom, 0.00 Bathroom, Office on 0.00 Acres

None, Spruce Grove, AB

This second floor unit is ideal office and personal services space. This 1.577+/- square foot space can be combined with adjoining unit for a total of 3,411+/- square feet. Located at the intersection of Grove Drive and King Street, this property is easily accessible. Large windows allow for lots of natural light. Welcoming lobby has stairs and elevator access to the second floor. Shared washroom available on second floor. Other tenants include restaurants, preschool, daycare, personal services, chiropractor, dentist and dental hygienist. Permitted uses include: health services, personal services, professional and office service. Zoned C3 -Neighbourhood Retail and Service.