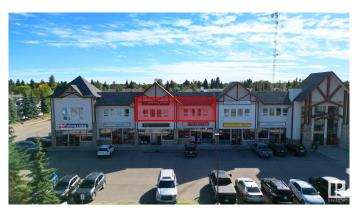

### \$0

0 Bedroom, 0.00 Bathroom, Office on 0.00 Acres

None, Spruce Grove, AB

This second floor unit is ideal office and personal services space. This 1.577+/- square foot space can be combined with adjoining unit for a total of 3,411+/- square feet. Located at the intersection of Grove Drive and King Street, this property is easily accessible. Large windows allow for lots of natural light. Welcoming lobby has stairs and elevator access to the second floor. Shared washroom available on second floor. Other tenants include restaurants, preschool, daycare, personal services, chiropractor, dentist and dental hygienist. Permitted uses include: health services, personal services, professional and office service. Zoned C3 -Neighbourhood Retail and Service.