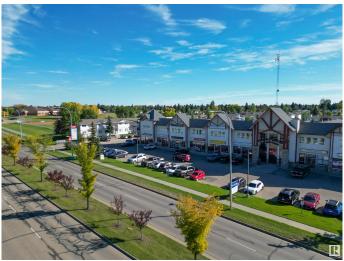

### \$0

0 Bedroom, 0.00 Bathroom, Office on 0.00 Acres

None, Spruce Grove, AB

This second floor unit is ideal office and personal services space. This 1.577+/- square foot space can be combined with adjoining unit for a total of 3,411+/- square feet. Located at the intersection of Grove Drive and King Street, this property is easily accessible. Large windows allow for lots of natural light. Welcoming lobby has stairs and elevator access to the second floor. Shared washroom available on second floor. Other tenants include restaurants, preschool, daycare, personal services, chiropractor, dentist and dental hygienist. Permitted uses include: health services, personal services, professional and office service. Zoned C3 -Neighbourhood Retail and Service.