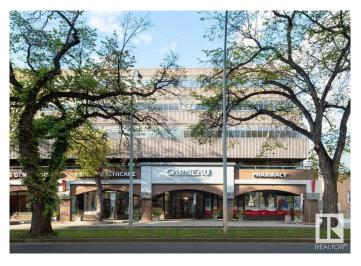

## \$430,000

0 Bedroom, 0.00 Bathroom, Office on 0.00 Acres

Garneau, Edmonton, AB

The Garneau Professional Centre is located on Whyte Ave within walking distance to the U of A. This building has recently been converted into condos, meaning these units have never been for sale individually until now. Excellent opportunity for owner/user groups. Instead of paying rent, build equity and put your money back into your pocket. Ideal for medical and professional users. Building Features include underground parking, ample visitor parking, signage opportunities facing Whyte Avenue traffic, elevators and over \$1M in common area renovations. There are several size options available from 732 Sq. Ft. up to 8,353 Sq. Ft. with a healthy mix of developed medical and office space as well as some raw units ready for your customization.

### **Exterior**

Exterior Brick
Construction Brick