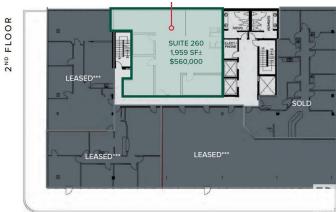

## \$430,000

0 Bedroom, 0.00 Bathroom, Office on 0.00 Acres

Garneau, Edmonton, AB

The Garneau Professional Centre is located on Whyte Ave within walking distance to the U of A. This building has recently been converted into condos, meaning these units have never been for sale individually until now. Excellent opportunity for owner/user groups. Instead of paying rent, build equity and put your money back into your pocket. Ideal for medical and professional users. Building Features include underground parking, ample visitor parking, signage opportunities facing Whyte Avenue traffic, elevators and over \$1M in common area renovations. There are several size options available from 732 Sq. Ft. up to 8,353 Sq. Ft. with a healthy mix of developed medical and office space as well as some raw units ready for your customization.