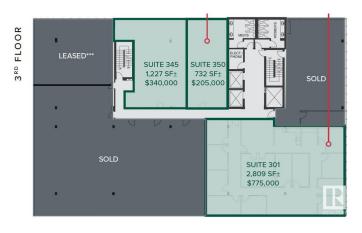

## \$430,000

0 Bedroom, 0.00 Bathroom, Office on 0.00 Acres

Garneau, Edmonton, AB

The Garneau Professional Centre is located on Whyte Ave within walking distance to the U of A. This building has recently been converted into condos, meaning these units have never been for sale individually until now. Excellent opportunity for owner/user groups. Instead of paying rent, build equity and put your money back into your pocket. Ideal for medical and professional users. Building Features include underground parking, ample visitor parking, signage opportunities facing Whyte Avenue traffic, elevators and over \$1M in common area renovations. There are several size options available from 732 Sq. Ft. up to 8,353 Sq. Ft. with a healthy mix of developed medical and office space as well as some raw units ready for your customization.