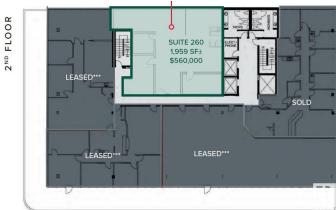

## \$775,000

0 Bedroom, 0.00 Bathroom, Office on 0.00 Acres

Garneau, Edmonton, AB

The Garneau Professional Centre is located on Whyte Ave within walking distance to the U of A. This building has recently been converted into condos, meaning these units have never been for sale individually until now. Excellent opportunity for owner/user groups. Instead of paying rent, build equity and put your money back into your pocket. Ideal for medical and professional users. Building Features include underground parking, ample visitor parking, signage opportunities facing Whyte Avenue traffic, elevators and over \$1M in common area renovations. There are several size options available from 732 Sq. Ft. up to 8,353 Sq. Ft. with a healthy mix of developed medical and office space as well as some raw units ready for your customization.