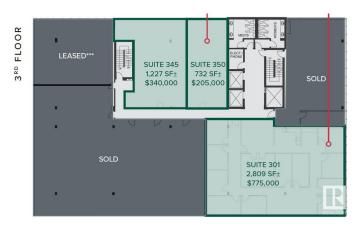

# \$775,000 - 301 11044 82 Avenue, Edmonton

MLS® #E4344267

## \$775,000

0 Bedroom, 0.00 Bathroom, Office on 0.00 Acres

Garneau, Edmonton, AB

The Garneau Professional Centre is located on Whyte Ave within walking distance to the U of A. This building has recently been converted into condos, meaning these units have never been for sale individually until now. Excellent opportunity for owner/user groups. Instead of paying rent, build equity and put your money back into your pocket. Ideal for medical and professional users. Building Features include underground parking, ample visitor parking, signage opportunities facing Whyte Avenue traffic, elevators and over \$1M in common area renovations. There are several size options available from 732 Sq. Ft. up to 8,353 Sq. Ft. with a healthy mix of developed medical and office space as well as some raw units ready for your customization.