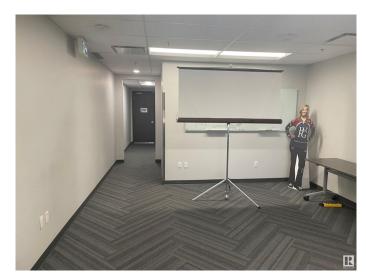

### \$0

0 Bedroom, 0.00 Bathroom, Office on 0.00 Acres

Strathcona Industrial Park, Edmonton, AB

2,500 sq.ft. of furnished office space. Currently built out as 8 offices, 4 meeting rooms, kitchen and a presentation room. High quality finishings, Class A building operating outside of busy downtown core. Upgraded common area and facade improvements and the building is equipped with Fibre optics. The site comes with 7 surface stall parking lots. Brand new common washroom. Professionally managed by Canderel. Sublease runs till February 2027.