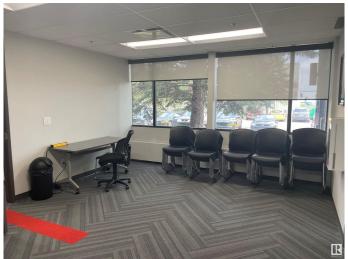

### \$0

0 Bedroom, 0.00 Bathroom, Office on 0.00 Acres

Strathcona Industrial Park, Edmonton, AB

2,500 sq.ft. of furnished office space. Currently built out as 8 offices, 4 meeting rooms, kitchen and a presentation room. High quality finishings, Class A building operating outside of busy downtown core. Upgraded common area and facade improvements and the building is equipped with Fibre optics. The site comes with 7 surface stall parking lots. Brand new common washroom. Professionally managed by Canderel. Sublease runs till February 2027.