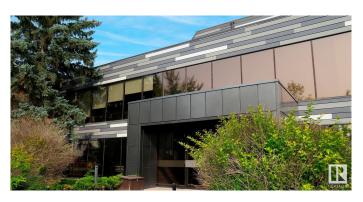

### \$0

0 Bedroom, 0.00 Bathroom, Office on 0.00 Acres

Strathcona Industrial Park, Edmonton, AB

2,500 sq.ft. of furnished office space. Currently built out as 8 offices, 4 meeting rooms, kitchen and a presentation room. High quality finishings, Class A building operating outside of busy downtown core. Upgraded common area and facade improvements and the building is equipped with Fibre optics. The site comes with 7 surface stall parking lots. Brand new common washroom. Professionally managed by Canderel. Sublease runs till February 2027.

# **Exterior**

Exterior Mixed Construction Mixed