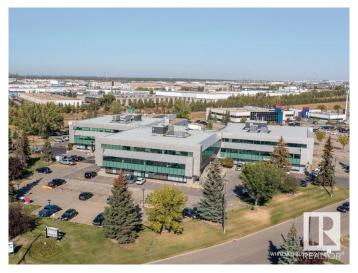

### \$1,031,000

0 Bedroom, 0.00 Bathroom, Office on 0.00 Acres

Strathcona Industrial Park, Edmonton, AB

Welcome to Whitemud Business Park! This established southside office park has recently underwent a condo conversion so units are now for sale! Sizes range from 915 Sq. Ft. up to 6,964 Sq. Ft. The park has a campus-like environment designed to enhance connectivity and collaboration. On-site amenities include a gym space exclusive to building occupants and an outdoor eating/gathering area soon to be improved. Great access to Whitemud Drive, QEII, and Anthony Henday Drive. This particular unit is 4,123 Sq. Ft. of developed office space with over 20 perimeter offices with windows, kitchen area, and meeting rooms. A summary of all current availabilities can be found on the brochure, we may also have other units coming up within the building that meet your size range.