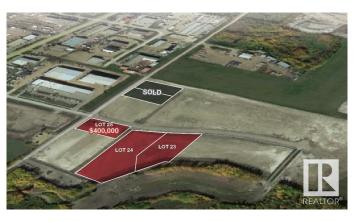

# \$400,000 - 5509 43 Street, Leduc

MLS® #E4354693

#### \$400.000

0 Bedroom, 0.00 Bathroom, Land Commercial on 0.00 Acres

Leduc Industrial Park, Leduc, AB

NAI Commercial Real Estate, have been retained by the developer on an exclusive basis to arrange the sale for "develop ready― CBO and IL Zoned lots ranging from 0.93 Acres up to 4.97 Acres (contiguous). The parcels are strategically located in Leduc, Alberta (the "Property―). The professionally subdivided lots available are 4, 5, 23, 24 & 28. Flexible Zoning: Lots are designated IL - Light Industrial zoning & Commercial Business Orientated CBO. Lower Cost to Entry: Parcels competitively priced compared to Edmonton and other similar parcels in the Nisku/Leduc area. Attractive Property Taxes: Leduc offers a Lower Mill Rate in comparison to the city of Edmonton 22.22 vs 11.91. Build to Suit Opportunities: Developer will Turn Key custom building package. Strategic Transportation Corridor: Convenient access to the 65 Avenue Expansion, QEII HWY, Airport Road and the Nisku/Leduc Spine Road