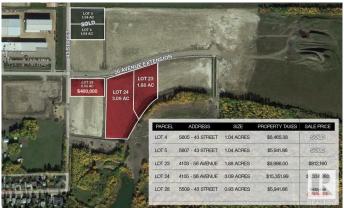

# \$400,000 - 5509 43 Street, Leduc

MLS® #E4354693

#### \$400.000

0 Bedroom, 0.00 Bathroom, Land Commercial on 0.00 Acres

Leduc Industrial Park, Leduc, AB

NAI Commercial Real Estate, have been retained by the developer on an exclusive basis to arrange the sale for "develop ready― CBO and IL Zoned lots ranging from 0.93 Acres up to 4.97 Acres (contiguous). The parcels are strategically located in Leduc, Alberta (the "Property―). The professionally subdivided lots available are 4, 5, 23, 24 & 28. Flexible Zoning: Lots are designated IL - Light Industrial zoning & Commercial Business Orientated CBO. Lower Cost to Entry: Parcels competitively priced compared to Edmonton and other similar parcels in the Nisku/Leduc area. Attractive Property Taxes: Leduc offers a Lower Mill Rate in comparison to the city of Edmonton 22.22 vs 11.91. Build to Suit Opportunities: Developer will Turn Key custom building package. Strategic Transportation Corridor: Convenient access to the 65 Avenue Expansion, QEII HWY, Airport Road and the Nisku/Leduc Spine Road

## **Community Information**

Address 5509 43 Street

Area Leduc

Subdivision Leduc Industrial Park

City Leduc

County ALBERTA

Province AB

Postal Code T9E 0G8