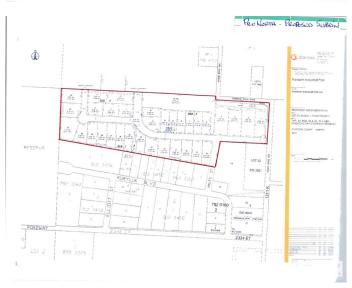

## \$6,825,000

0 Bedroom, 0.00 Bathroom, Land Commercial on 0.00 Acres

Pro North Industrial Park, Rural Sturgeon County, AB

An extension to the existing PRO-NORTH Industrial Park. This 78.30 acre parcel is an excellent opportunity for future subdivision of Medium Industrial lots and or subdivide to an owner-user for larger lots. The parcel has been approved by Sturgeon County for subdivision. it is currently zoned as Medium Industrial un-serviced. There are options for services to each of the subdivide lots. Access is direct via TWP Rd 544 to Highway 2 and Range Road 260 to Highway 37 and Villeneuve Rd Hwy 633. Only 10 minutes from north St. Albert on paved roads, 3 K north of Costco and 4 K west. Go to realtor's website for further inforamtion.