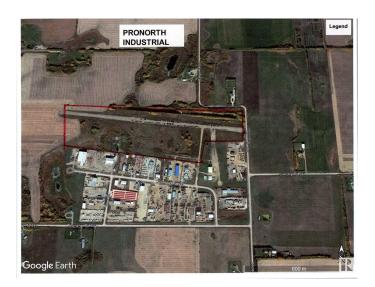

## \$6,825,000

0 Bedroom, 0.00 Bathroom, Land Commercial on 0.00 Acres

Pro North Industrial Park, Rural Sturgeon County, AB

An extension to the existing PRO-NORTH Industrial Park. This 78.30 acre parcel is an excellent opportunity for future subdivision of Medium Industrial lots and or subdivide to an owner-user for larger lots. The parcel has been approved by Sturgeon County for subdivision. it is currently zoned as Medium Industrial un-serviced. There are options for services to each of the subdivide lots. Access is direct via TWP Rd 544 to Highway 2 and Range Road 260 to Highway 37 and Villeneuve Rd Hwy 633. Only 10 minutes from north St. Albert on paved roads, 3 K north of Costco and 4 K west. Go to realtor's website for further inforamtion.