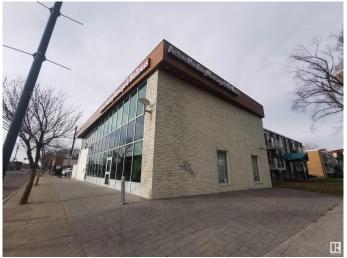

### \$0

0 Bedroom, 0.00 Bathroom, Retail on 0.00 Acres

Queen Mary Park, Edmonton, AB

Street facing Corner building with Main Floor Retail space for lease. Great frontage onto busy arterial road 107 Avenue. Large open showroom with beautiful reception, fireplace, drop ceiling and display cases. 3 Private offices, Kitchen, Boardroom and washroom complete this 3027 sq ft of Retail/office spaces. Additionally, there is a unique PATIO adjoining the parking to the lease space. Mixed use zoning which works for a variety of uses, including but not limited to lighting showroom, restaurant, medical, optical and professional uses. Private and street parking available.