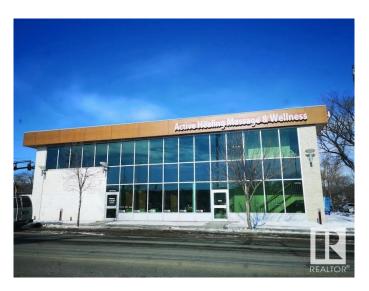

### \$0

0 Bedroom, 0.00 Bathroom, Retail on 0.00 Acres

Queen Mary Park, Edmonton, AB

Street facing Corner building with Main Floor Retail space for lease. Great frontage onto busy arterial road 107 Avenue. Large open showroom with beautiful reception, fireplace, drop ceiling and display cases. 3 Private offices, Kitchen, Boardroom and washroom complete this 3027 sq ft of Retail/office spaces. Additionally, there is a unique PATIO adjoining the parking to the lease space. Mixed use zoning which works for a variety of uses, including but not limited to lighting showroom, restaurant, medical, optical and professional uses. Private and street parking available.

### **Exterior**

Exterior Block
Construction Block