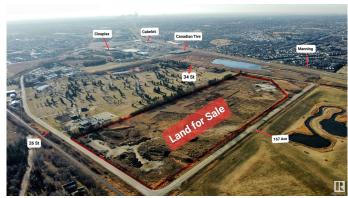

### \$5,500,000

0 Bedroom, 0.00 Bathroom, Land Commercial on 0.00 Acres

Gorman, Edmonton, AB

PRIME PIECE OF LAND FOR FUTURE DEVELOPMENT GREAT ACCESS TO ANTHONY HENDAY AND EXPOSURE. FUTURE LRT STATION CLOSE MAJOR STORES CANADIAN TIRE, LOWES, HOME DEPOT, COSTCO, ETC. ALL SERVICES ARE NEARBY.