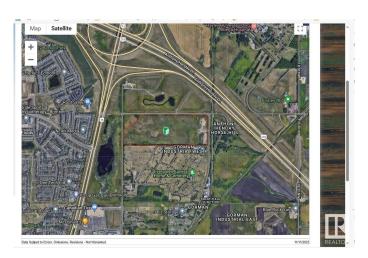

### \$5,500,000

0 Bedroom, 0.00 Bathroom, Land Commercial on 0.00 Acres

Gorman, Edmonton, AB

PRIME PIECE OF LAND FOR FUTURE DEVELOPMENT GREAT ACCESS TO ANTHONY HENDAY AND EXPOSURE. FUTURE LRT STATION CLOSE MAJOR STORES CANADIAN TIRE, LOWES, HOME DEPOT, COSTCO, ETC. ALL SERVICES ARE NEARBY.

## **Community Information**

Address 16420 26 Street

Area Edmonton
Subdivision Gorman
City Edmonton
County ALBERTA

Province AB

Postal Code T5Y 2J9