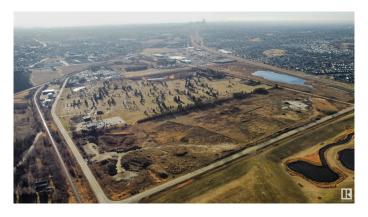

### \$5,500,000

0 Bedroom, 0.00 Bathroom, Land Commercial on 0.00 Acres

Gorman, Edmonton, AB

PRIME PIECE OF LAND FOR FUTURE DEVELOPMENT GREAT ACCESS TO ANTHONY HENDAY AND EXPOSURE. FUTURE LRT STATION CLOSE MAJOR STORES CANADIAN TIRE, LOWES, HOME DEPOT, COSTCO, ETC. ALL SERVICES ARE NEARBY.