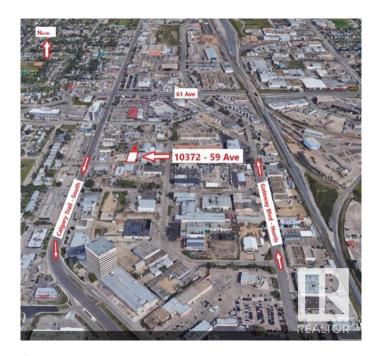

### \$499,900

0 Bedroom, 0.00 Bathroom, Land Commercial on 0.00 Acres

Calgary Trail North, Edmonton, AB

Great Location as it's located right between Calgary Trail and Gateway Blvd. This Vacant Lot is Zoned Heavy Industrial. The dimensions are 66 ft x 132 ft or 8800 Sq. ft. OR .202 of an Acre to custom Build your structure. The lot has frontage to 59th Avenue and there's a back lane access as well, and Gateway Blvd. is 200 feet away, and just Minutes to the Whitemud FWY. All utilities accessible municipal. Seller may be willing to do a smaller - short term V.T.B. - Vendor Take Back mortgage.

## **Community Information**

| Address     | 10372 59 Avenue     |
|-------------|---------------------|
| Area        | Edmonton            |
| Subdivision | Calgary Trail North |
| City        | Edmonton            |
| County      | ALBERTA             |
| Province    | AB                  |