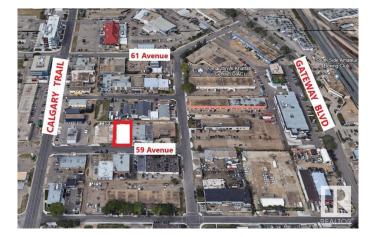

### \$499,900

0 Bedroom, 0.00 Bathroom, Land Commercial on 0.00 Acres

Calgary Trail North, Edmonton, AB

Great Location as it's located right between Calgary Trail and Gateway Blvd. This Vacant Lot is Zoned Heavy Industrial. The dimensions are 66 ft x 132 ft or 8800 Sq. ft. OR .202 of an Acre to custom Build your structure. The lot has frontage to 59th Avenue and there's a back lane access as well, and Gateway Blvd. is 200 feet away, and just Minutes to the Whitemud FWY. All utilities accessible municipal. Seller may be willing to do a smaller - short term V.T.B. - Vendor Take Back mortgage.

## **Community Information**

| Address     | 10372 59 Avenue     |
|-------------|---------------------|
| Area        | Edmonton            |
| Subdivision | Calgary Trail North |
| City        | Edmonton            |
| County      | ALBERTA             |
| Province    | AB                  |