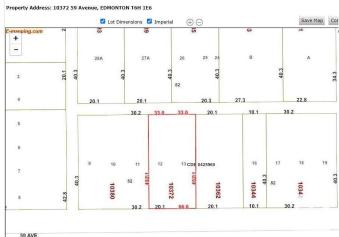

### \$499,900

0 Bedroom, 0.00 Bathroom, Land Commercial on 0.00 Acres

Calgary Trail North, Edmonton, AB

Great Location as it's located right between Calgary Trail and Gateway Blvd. This Vacant Lot is Zoned Heavy Industrial. The dimensions are 66 ft x 132 ft or 8800 Sq. ft. OR .202 of an Acre to custom Build your structure. The lot has frontage to 59th Avenue and there's a back lane access as well, and Gateway Blvd. is 200 feet away, and just Minutes to the Whitemud FWY. All utilities accessible municipal. Seller may be willing to do a smaller - short term V.T.B. - Vendor Take Back mortgage.