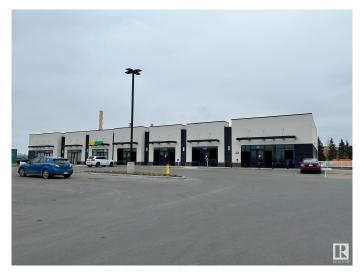

#### **\$0**

0 Bedroom, 0.00 Bathroom, Retail on 0.00 Acres

Mistatim Industrial, Edmonton, AB

HIGH TRAFFIC prime retail space for lease at Alliance Centre Mistatim in northwest Edmonton. Boasting over 12,500 Sq. Ft., this strategically located property, just north of Yellowhead Trail at 156 St. Come Join Shell gas with carwash, Subway and liquor store. Ideal for quick-service restaurants, and smoke shops, this space offers flexibility with units ranging from 1,100 to 5,000 Sq. Ft. Secure your spot in this high-traffic area.