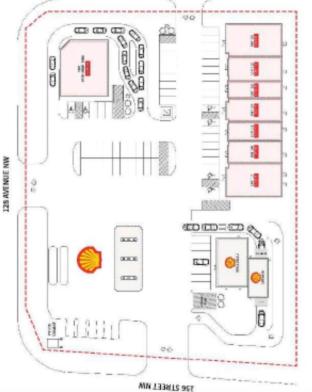

#### **\$0**

0 Bedroom, 0.00 Bathroom, Retail on 0.00 Acres

Mistatim Industrial, Edmonton, AB

HIGH TRAFFIC prime retail space for lease at Alliance Centre Mistatim in northwest Edmonton. Boasting over 12,500 Sq. Ft., this strategically located property, just north of Yellowhead Trail at 156 St. Come Join Shell gas with carwash, Subway and liquor store. Ideal for quick-service restaurants, and smoke shops, this space offers flexibility with units ranging from 1,100 to 5,000 Sq. Ft. Secure your spot in this high-traffic area.