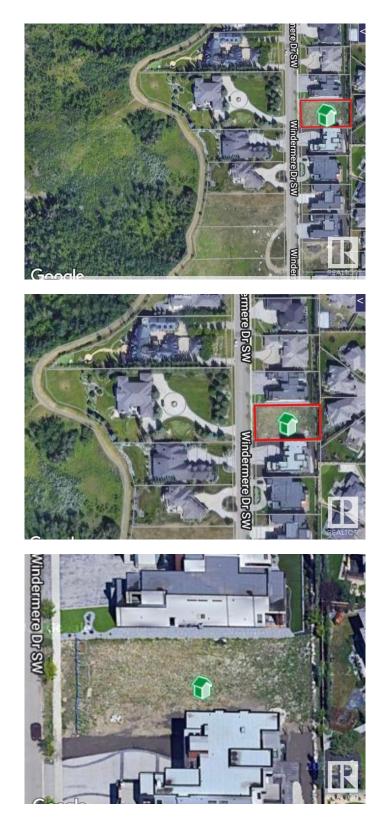

# \$1,250,000 - 31 Windermere Drive, Edmonton

MLS® #E4368085

## \$1,250,000

0 Bedroom, 0.00 Bathroom, Single Family on 0.00 Acres

Windermere, Edmonton, AB

VACANT LOT on WINDERMERE DR SW! BUILD YOUR LUXURY DREAM HOME HERE – on this perfect VACANT LOT on prestigious WINDERMERE DRIVE South! 74' building pocket. Right between Windermere Golf and Country Club and River Ridge Golf Club and a minute to the North Saskatchewan River and trails! AIRPORT is 20minute drive away! HOA allows access to the pool etc at the Windermere Leisure Centre. An outstanding and unique opportunity to create a residence that embodies luxury, sophistication, and the elevated lifestyle you desire.

## **Community Information**

| Address     | 31 Windermere Drive |
|-------------|---------------------|
| Area        | Edmonton            |
| Subdivision | Windermere          |

| City        | Edmonton |
|-------------|----------|
| County      | ALBERTA  |
| Province    | AB       |
| Postal Code | T6W 0S2  |