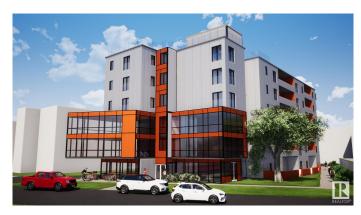

## \$1,750,000

0 Bedroom, 0.00 Bathroom, Land Commercial on 0.00 Acres

Boyle Street, Edmonton, AB

Opportunity knocking! Excellent 17,000.00 Sq.ft of Mid-rise development site in Downtown Edmonton- Just off Jasper Ave. right next to newer hi-rise condo - "The Property on Jasper". All the new condo unites will have overview of Downtown Sky Lite plus River. walking distance to new LRT and Dawson Park. New current zoning (DC 2) in place. It allow 6 storey / one underground parkade total of 75 units in place you built with wood construction to bring cost down and make much more affordable building. There are two older house (as is, where is) on site. It generates \$8,500 per month rental income. Perfect re-developed property.