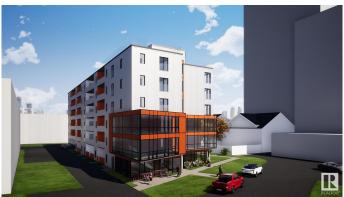

## \$1,750,000

0 Bedroom, 0.00 Bathroom, Land Commercial on 0.00 Acres

Boyle Street, Edmonton, AB

Opportunity knocking! Excellent 17,000.00 Sq.ft of Mid-rise development site in Downtown Edmonton- Just off Jasper Ave. right next to newer hi-rise condo - "The Property on Jasper". All the new condo unites will have overview of Downtown Sky Lite plus River. walking distance to new LRT and Dawson Park. New current zoning (DC 2) in place. It allow 6 storey / one underground parkade total of 75 units in place you built with wood construction to bring cost down and make much more affordable building. There are two older house (as is, where is) on site. It generates \$8,500 per month rental income. Perfect re-developed property.