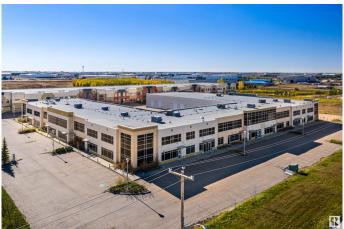

#### \$0

0 Bedroom, 0.00 Bathroom, Office on 0.00 Acres

Leduc Industrial Park, Leduc, AB

UNDER NEW OWNERSHIP. Construction - Tilt Up Concrete. Excellent curb appeal and campus style office amenities. Ability to customize interior-build out to suit operator needs. New ownership with plans in place to complete \$3M+ in site work. Strategically located fronting Airport Road, the two properties are situated just east of the QEII providing direct global freight and passenger reach via the Edmonton International Airport ("EIA―), highway systems and rail infrastructure. Building A: 796 sq.ft. to 15,452 sq.ft.± of office build out

### **Essential Information**

MLS® # E4370972

Bathrooms 0.00
Acres 0.00
Year Built 2007
Type Office

## **Community Information**

Address 3601 82 Avenue

Area Leduc

Subdivision Leduc Industrial Park

Active

City Leduc

County ALBERTA

Province AB