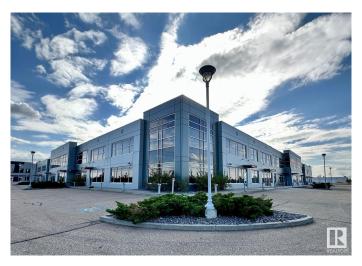

#### \$0

0 Bedroom, 0.00 Bathroom, Office on 0.00 Acres

Leduc Industrial Park, Leduc, AB

UNDER NEW OWNERSHIP. Construction - Tilt Up Concrete. Excellent curb appeal and campus style office amenities. Ability to customize interior-build out to suit operator needs. New ownership with plans in place to complete \$3M+ in site work. Strategically located fronting Airport Road, the two properties are situated just east of the QEII providing direct global freight and passenger reach via the Edmonton International Airport ("EIA―), highway systems and rail infrastructure. Building A: 796 sq.ft. to 15,452 sq.ft.± of office build out

### **Essential Information**

MLS® # E4370972

Bathrooms 0.00
Acres 0.00
Year Built 2007
Type Office

## **Community Information**

Address 3601 82 Avenue

Area Leduc

Subdivision Leduc Industrial Park

Active

City Leduc

County ALBERTA

Province AB