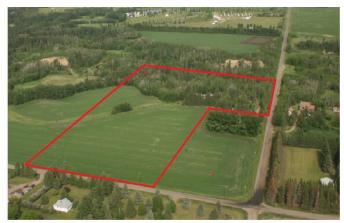

#### \$3,900,000

0 Bedroom, 0.00 Bathroom, Single Family on 17.27 Acres

Glenridding Ravine, Edmonton, AB

17.27 Acres. Overlooking Edmonton's stunning Whitemud Creek to the east and Edmontonâ€<sup>™</sup>s future park to the north in prestigious Windermere neighbourhood. Potential stand alone medium density multifamily site. Within Edmonton's Glendridding Ravine Neighborhood Structure Plan. Minutes from the Anthony Henday Strategically located on the corner of 170 Street SW & 41 Avenue SW. \Legal Description: Plan 5395MC, Lot E. Future Potential Use: Potential Medium (or low) Residential/Stand Alone Multisite Present Zoning: Agricultural (AG) and Rural Residential (RR). Information herein and auxiliary information subject to becoming outdated in time, change, and/or deemed reliable but not guaranteed. Buyer to confirm information during their Due Diligence.