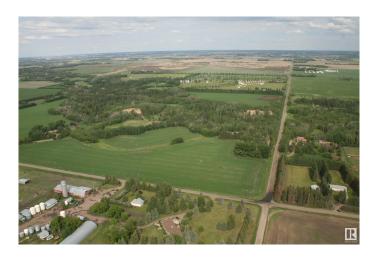

#### \$3,900,000

0 Bedroom, 0.00 Bathroom, Single Family on 17.27 Acres

Glenridding Ravine, Edmonton, AB

17.27 Acres. Overlooking Edmonton's stunning Whitemud Creek to the east and Edmontonâ€<sup>™</sup>s future park to the north in prestigious Windermere neighbourhood. Potential stand alone medium density multifamily site. Within Edmonton's Glendridding Ravine Neighborhood Structure Plan. Minutes from the Anthony Henday Strategically located on the corner of 170 Street SW & 41 Avenue SW. \Legal Description: Plan 5395MC, Lot E. Future Potential Use: Potential Medium (or low) Residential/Stand Alone Multisite Present Zoning: Agricultural (AG) and Rural Residential (RR). Information herein and auxiliary information subject to becoming outdated in time, change, and/or deemed reliable but not guaranteed. Buyer to confirm information during their Due Diligence.