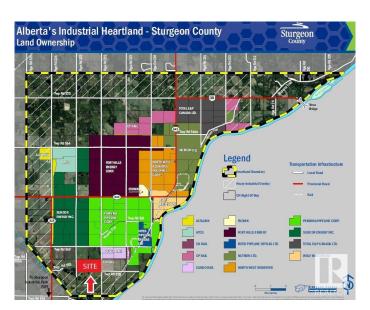

### \$5,920,000

0 Bedroom, 0.00 Bathroom, Land Commercial on 0.00 Acres

None, Rural Sturgeon County, AB

160 acres of prime heavy industrial land (IHH) in the Sturgeon Heartland. Cleared, dry, flat and level land, one mile east of HWY 825 and next to the Cando Rail Terminal expansion. TWP 555 and RR 223 to be upgraded to a 30m industrial grade road offering multi point access for large industrial users. Two additional 80 acre parcels available for a total of 320 acres of heavy industrial development land. See MLS E4379793 and E4383273.