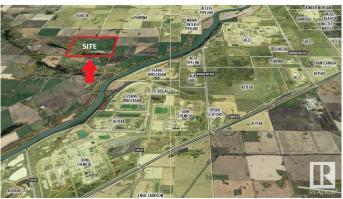

### \$5,920,000

0 Bedroom, 0.00 Bathroom, Land Commercial on 0.00 Acres

None, Rural Sturgeon County, AB

160 acres of prime heavy industrial land (IHH) in the Sturgeon Heartland. Cleared, dry, flat and level land, one mile east of HWY 825 and next to the Cando Rail Terminal expansion. TWP 555 and RR 223 to be upgraded to a 30m industrial grade road offering multi point access for large industrial users. Two additional 80 acre parcels available for a total of 320 acres of heavy industrial development land. See MLS E4379793 and E4383273.