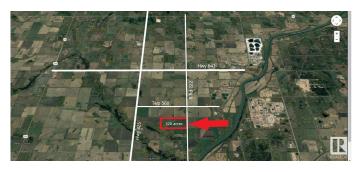

### \$5,920,000

0 Bedroom, 0.00 Bathroom, Land Commercial on 0.00 Acres

None, Rural Sturgeon County, AB

160 acres of prime heavy industrial land (IHH) in the Sturgeon Heartland. Cleared, dry, flat and level land, one mile east of HWY 825 and next to the Cando Rail Terminal expansion. TWP 555 and RR 223 to be upgraded to a 30m industrial grade road offering multi point access for large industrial users. Two additional 80 acre parcels available for a total of 320 acres of heavy industrial development land. See MLS E4379793 and E4383273.