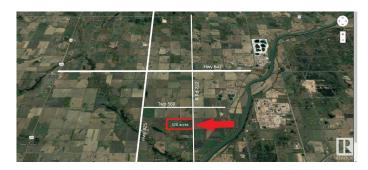

### \$2,960,000

0 Bedroom, 0.00 Bathroom, Land Commercial on 0.00 Acres

None, Rural Sturgeon County, AB

80 Acres of flat and dry Heavy Industrial (IHH) land in the Sturgeon Industrial Heartland. Part of a 320 acre offering immediately adjacent to the Cando Rail Terminal expansion. See MLS E4383273 (80 acres) and MLS E4379791 (160 acres). One mile east of Hwy 825. Older residence and small yard site on this quarter.