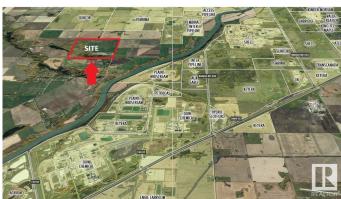

### \$2,960,000

0 Bedroom, 0.00 Bathroom, Land Commercial on 0.00 Acres

None, Rural Sturgeon County, AB

80 Acres of flat and dry Heavy Industrial (IHH) land in the Sturgeon Industrial Heartland. Part of a 320 acre offering immediately adjacent to the Cando Rail Terminal expansion. See MLS E4383273 (80 acres) and MLS E4379791 (160 acres). One mile east of Hwy 825. Older residence and small yard site on this quarter.