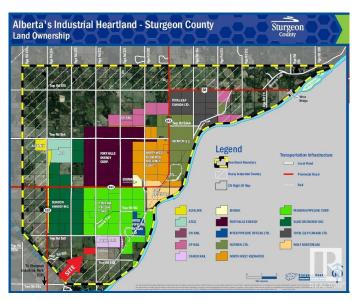

### \$2,960,000

0 Bedroom, 0.00 Bathroom, Land Commercial on 0.00 Acres

None, Rural Sturgeon County, AB

80 Acres of flat and dry Heavy Industrial (IHH) land in the Sturgeon Industrial Heartland. Part of a 320 acre offering immediately adjacent to the Cando Rail Terminal expansion. See MLS E4383273 (80 acres) and MLS E4379791 (160 acres). One mile east of Hwy 825. Older residence and small yard site on this quarter.