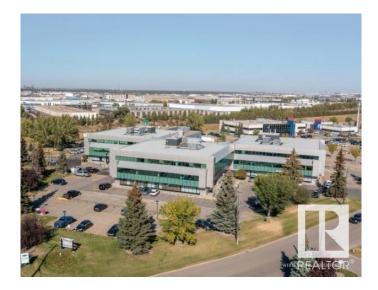

## \$425,250

0 Bedroom, 0.00 Bathroom, Office on 0.00 Acres

Strathcona Industrial Park, Edmonton, AB

Welcome to Whitemud Business Park. This established southside office park has recently underwent a condo conversion so units are now for sale! Sizes range from 1,109 Sq. Ft. up to 6,964 Sq. Ft. The park has a campus-like environment designed to enhance connectivity and collaboration. Great access to Whitemud Drive, QEII, Anthony Henday Drive. This particular unit is 1,701 Sq. Ft. on the main floor and ready for your customization. If you're looking within this size range we have multiple other units within a similar size range that also may be a fit.