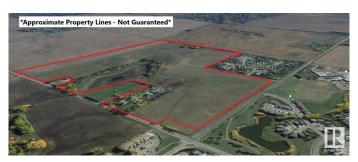

## \$6,250,000

0 Bedroom, 0.00 Bathroom, Land Commercial on 0.00 Acres

None, Stony Plain, AB

Exceptional opportunity for future development with this 124-acre +/- parcel in the Town of Stony Plain! Positioned prominently on the corner of a busy intersection where Golf Course Road meets Highway 628/79 Ave. This property has excellent exposure, with an estimated 4,480 vehicles per day on Highway 628 and 3,900 vehicles per day on Golf Course Road. The potential here is vast, spanning from high to low density residential and commercial retail development possibilities. This large and distinctive parcel benefits from municipal water and sewer lines adjacent to the property. Conveniently located near multiple residential communities and across from Stony Plain Memorial Composite High School, it currently serves as farmland with a residence on-site. Just a mere 15 minutes from the Acheson Industrial Area and a guick 25-minute drive to Edmonton. Zoned FD (Future Development).