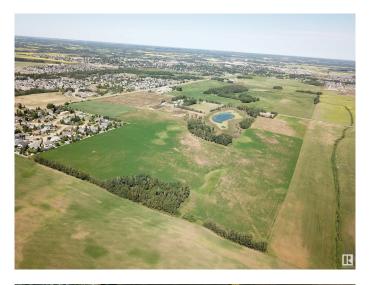

## \$6,250,000

0 Bedroom, 0.00 Bathroom, Land Commercial on 0.00 Acres

None, Stony Plain, AB

Exceptional opportunity for future development with this 124-acre +/- parcel in the Town of Stony Plain! Positioned prominently on the corner of a busy intersection where Golf Course Road meets Highway 628/79 Ave. This property has excellent exposure, with an estimated 4,480 vehicles per day on Highway 628 and 3,900 vehicles per day on Golf Course Road. The potential here is vast, spanning from high to low density residential and commercial retail development possibilities. This large and distinctive parcel benefits from municipal water and sewer lines adjacent to the property. Conveniently located near multiple residential communities and across from Stony Plain Memorial Composite High School, it currently serves as farmland with a residence on-site. Just a mere 15 minutes from the Acheson Industrial Area and a guick 25-minute drive to Edmonton. Zoned FD (Future Development).