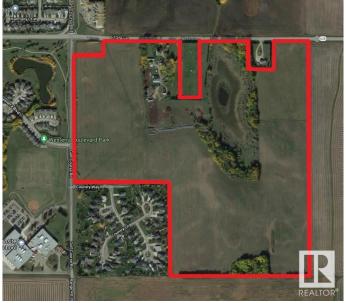

## \$6,250,000

0 Bedroom, 0.00 Bathroom, Land Commercial on 0.00 Acres

None, Stony Plain, AB

Exceptional opportunity for future development with this 124-acre +/- parcel in the Town of Stony Plain! Positioned prominently on the corner of a busy intersection where Golf Course Road meets Highway 628/79 Ave. This property has excellent exposure, with an estimated 4,480 vehicles per day on Highway 628 and 3,900 vehicles per day on Golf Course Road. The potential here is vast, spanning from high to low density residential and commercial retail development possibilities. This large and distinctive parcel benefits from municipal water and sewer lines adjacent to the property. Conveniently located near multiple residential communities and across from Stony Plain Memorial Composite High School, it currently serves as farmland with a residence on-site. Just a mere 15 minutes from the Acheson Industrial Area and a guick 25-minute drive to Edmonton. Zoned FD (Future Development).