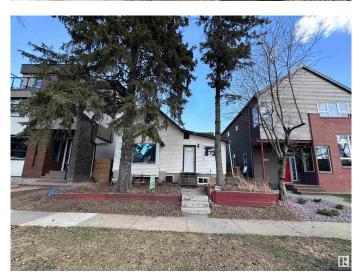

# \$499,900 - 9621 101 Street, Edmonton

MLS® #E4383383

### \$499,900

1 Bedroom, 3.00 Bathroom, 1,260 sqft Single Family on 0.00 Acres

Rossdale, Edmonton, AB

Infill lot in the desirable neighborhood of Rossdale with view of Legislature Building. Could be renovated to maintain a livable home. Has Jacuzzi and Sauna. Available for quick possession. Zoned for infills, and can accommodate a duplex or front to back 4-plex.

## **Community Information**

Address 9621 101 Street

Area Edmonton
Subdivision Rossdale
City Edmonton

County ALBERTA

Province AB

Postal Code T5K 0W7