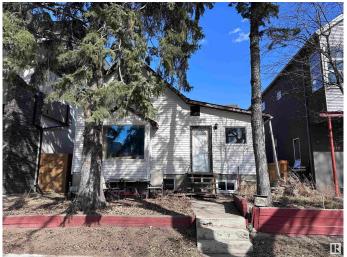

# \$499,900 - 9621 101 Street, Edmonton

MLS® #E4383383

### \$499,900

1 Bedroom, 3.00 Bathroom, 1,260 sqft Single Family on 0.00 Acres

Rossdale, Edmonton, AB

Infill lot in the desirable neighborhood of Rossdale with view of Legislature Building. Could be renovated to maintain a livable home. Has Jacuzzi and Sauna. Available for quick possession. Zoned for infills, and can accommodate a duplex or front to back 4-plex.

#### **Exterior**

Exterior Wood, Vinyl

Exterior Features Back Lane, Environmental Reserve, Fenced, Flat Site, Level Land,

Paved Lane, Playground Nearby, Private Setting, Schools, Shopping

Nearby, Ski Hill Nearby