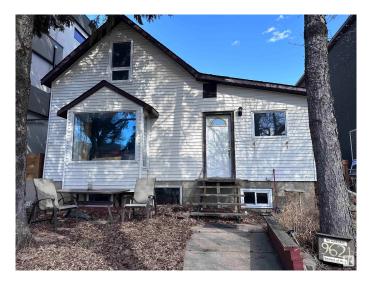

# \$499,900 - 9621 101 Street, Edmonton

MLS® #E4383383

### \$499,900

1 Bedroom, 3.00 Bathroom, 1,260 sqft Single Family on 0.00 Acres

Rossdale, Edmonton, AB

Infill lot in the desirable neighborhood of Rossdale with view of Legislature Building. Could be renovated to maintain a livable home. Has Jacuzzi and Sauna. Available for quick possession. Zoned for infills, and can accommodate a duplex or front to back 4-plex.

Built in 1910