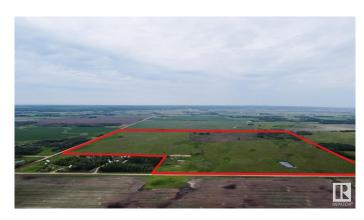

## \$1,599,975 - Range Road 191 South Of Highway 15 / North Of 550, Rural Lamont County

MLS® #E4385414

\$1,599,975

0 Bedroom, 0.00 Bathroom, Land Commercial on 0.00 Acres

None, Rural Lamont County, AB

147 acres APPROVED COUNTRY RESIDENTIAL DEVELOPMENT! OPPORTUNITY awaits for a developer to proceed with final subdivision & development & sell off up to 49 rural, small acreages! Just minutes outside of Alberta's Industrial Heartland area, the town of Lamont & Elk Island National Park, with exceptional access to Fort Saskatchewan, Fort McMurray & short commuting distance to Sherwood Park / Edmonton too, this will be a perfect rural acreage subdivision for people who want small acreages for new home builds, with room for horses, animals, RVs, large bonfires, big gardens & the peace & quiet of country life, all very close to town! This is an amazing opportunity for a developer to take advantage of all the hard work, time & investment already put in by the local farmers / landowners that had the Area Structure Plan, Re-Zoning, Traffic Impact Assessment, Biophysical Assessment, Geotechnical Evaluation & pre-planning and preliminary engineering completed already! Run the numbers and consider the INVESTMENT!