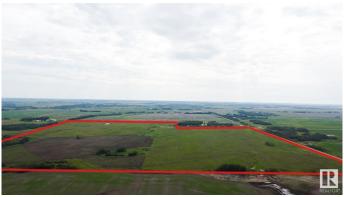

## \$1,599,975 - Range Road 191 South Of Highway 15 / North Of 550, Rural Lamont County

MLS® #E4385414

\$1,599,975

0 Bedroom, 0.00 Bathroom, Land Commercial on 0.00 Acres

None, Rural Lamont County, AB

147 acres APPROVED COUNTRY RESIDENTIAL DEVELOPMENT! OPPORTUNITY awaits for a developer to proceed with final subdivision & development & sell off up to 49 rural, small acreages! Just minutes outside of Alberta's Industrial Heartland area, the town of Lamont & Elk Island National Park, with exceptional access to Fort Saskatchewan, Fort McMurray & short commuting distance to Sherwood Park / Edmonton too, this will be a perfect rural acreage subdivision for people who want small acreages for new home builds, with room for horses, animals, RVs, large bonfires, big gardens & the peace & quiet of country life, all very close to town! This is an amazing opportunity for a developer to take advantage of all the hard work, time & investment already put in by the local farmers / landowners that had the Area Structure Plan, Re-Zoning, Traffic Impact Assessment, Biophysical Assessment, Geotechnical Evaluation & pre-planning and preliminary engineering completed already! Run the numbers and consider the INVESTMENT!