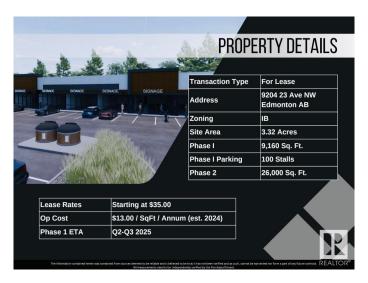

## \$0

0 Bedroom, 0.00 Bathroom, Retail on 0.00 Acres

Parsons Industrial, Edmonton, AB

Welcome to District 23, Anchored by the renowned Starbucks Coffee, Daycare & Pizza this dynamic plaza offers a prime location, ensuring high foot traffic and visibility for businesses. With Starbucks as the cornerstone, District 23 invites a diverse mix of tenants to join this retail haven, catering to various businesses. Currently Phase 1 – only 3 units remaining, ranging from 1135 SQFT plus offering ample space for your business. Embrace the opportunity to be part of this thriving retail landscape, where every storefront contributes to a vibrant tapestry of offerings. COMING Q1/2026

# **Community Information**

Address 9204 23 Avenue

Area Edmonton

Subdivision Parsons Industrial

City Edmonton
County ALBERTA

Province AB

Postal Code T6N 1H9

### **Additional Information**

Date Listed May 3rd, 2024

Days on Market 361

Zoning Zone 41

DATA IS DEEMED RELIABLE BUT IS NOT GUARANTEED ACCURATE BY THE REALTORS® ASSOCIATION OF EDMONTON. COPYRIGHT 2025 BY THE REALTORS® ASSOCIATION OF EDMONTON. ALL RIGHTS RESERVED.Trademarks are owned or controlled by the Canadian Real Estate Association (CREA) and identify real estate professionals who are members of CREA (REALTOR®, REALTORS®) and/or the quality of services they provide (MLS®, Multiple Listing Service®)