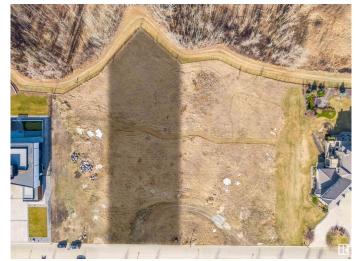

## \$2,100,000

0 Bedroom, 0.00 Bathroom, Single Family on 0.00 Acres

Windermere, Edmonton, AB

Welcome to the highly coveted area of Windermere Ridge! This spectacular lot boasts breathtaking views of the North Saskatchewan River, and River Ridge Golf & Country Club. This impressive parcel of land is 0.7acres and provides you the opportunity to build with the builder of your choice. In addition to the spectacular unobstructed views, 32 Windermere Drive is near schools, commercial amenities, 3 golf courses and plenty of walking trails to keep you busy all year long. This is the perfect opportunity to build your custom dream home on one of the few remaining river lots on Windermere Drive!

### **Exterior**

Exterior Features Environmental Reserve, Flat Site, Golf Nearby, No Back Lane, Not

Fenced, Playground Nearby, Ravine View, River Valley View, Schools,

**Shopping Nearby** 