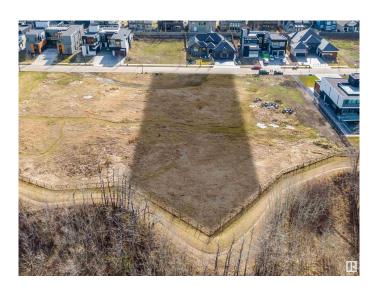

## \$2,100,000

0 Bedroom, 0.00 Bathroom, Single Family on 0.00 Acres

Windermere, Edmonton, AB

Welcome to the highly coveted area of Windermere Ridge! This spectacular lot boasts breathtaking views of the North Saskatchewan River, and River Ridge Golf & Country Club. This impressive parcel of land is 0.7acres and provides you the opportunity to build with the builder of your choice. In addition to the spectacular unobstructed views, 32 Windermere Drive is near schools, commercial amenities, 3 golf courses and plenty of walking trails to keep you busy all year long. This is the perfect opportunity to build your custom dream home on one of the few remaining river lots on Windermere Drive!

### **Exterior**

Exterior Features Environmental Reserve, Flat Site, Golf Nearby, No Back Lane, Not

Fenced, Playground Nearby, Ravine View, River Valley View, Schools,

**Shopping Nearby** 