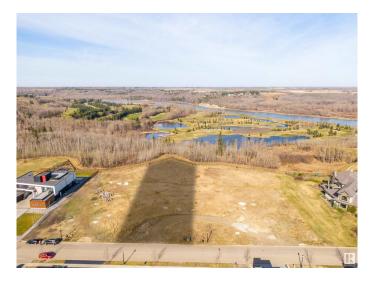

## \$2,100,000

0 Bedroom, 0.00 Bathroom, Single Family on 0.00 Acres

Windermere, Edmonton, AB

Welcome to the highly coveted area of Windermere Ridge! This spectacular lot boasts breathtaking views of the North Saskatchewan River, and River Ridge Golf & Country Club. This impressive parcel of land is 0.7acres and provides you the opportunity to build with the builder of your choice. In addition to the spectacular unobstructed views, 32 Windermere Drive is near schools, commercial amenities, 3 golf courses and plenty of walking trails to keep you busy all year long. This is the perfect opportunity to build your custom dream home on one of the few remaining river lots on Windermere Drive!

### **Exterior**

Exterior Features Environmental Reserve, Flat Site, Golf Nearby, No Back Lane, Not

Fenced, Playground Nearby, Ravine View, River Valley View, Schools,

**Shopping Nearby** 