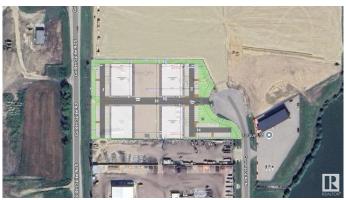

#### \$0

0 Bedroom, 0.00 Bathroom, Industrial on 0.00 Acres

Spruce Grove Industrial, Spruce Grove, AB

Prime industrial/flex opportunity at commerce industrial park, located in the heart of Spruce Grove Industrial along busy Golden Spike Rd (11,000 vpd). 15,000sf +/- of flex space with mezzanine build out available. Ample parking and large marshalling areas. Excellent visibility and exposure. Zoning allows for various office, retail and industrial uses. Zoned M1 - Industrial.