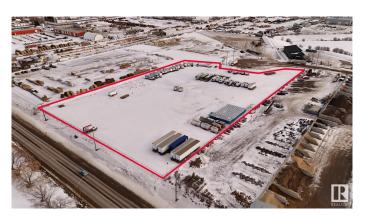

#### \$0

0 Bedroom, 0.00 Bathroom, Industrial on 0.00 Acres

Spruce Grove Industrial, Spruce Grove, AB

Prime industrial/flex opportunity at commerce industrial park, located in the heart of Spruce Grove Industrial along busy Golden Spike Rd (11,000 vpd). 15,000sf +/- of flex space with mezzanine build out available. Ample parking and large marshalling areas. Excellent visibility and exposure. Zoning allows for various office, retail and industrial uses. Zoned M1 - Industrial.