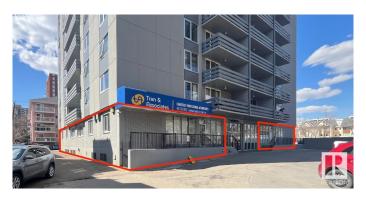

# \$500,000 - 104 10160 116 Street, Edmonton

MLS® #E4387325

#### \$500,000

0 Bedroom, 0.00 Bathroom, Retail on 0.00 Acres

Wîhkwêntôwin, Edmonton, AB

Rare opportunity to purchase office/retail property in the Oliver area of downtown Edmonton. Multiple windowed offices, washrooms, kitchenette. Demising options available to convert to open floor plan or two separate units. Four (4) dedicated parking stalls with the ability to rent additional stalls. Multitude of nearby amenities as well as high volume of residential traffic/population in the area. Can be combined with Unit 102 (3,002sf) in order to have 5,088sf of main floor space in the building. Please note that both units are separated by the residential lobby.