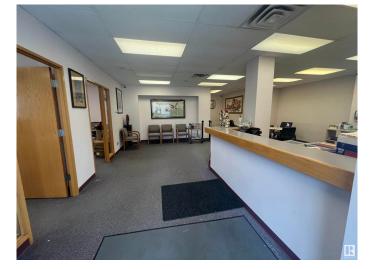

#### \$500,000

0 Bedroom, 0.00 Bathroom, Retail on 0.00 Acres

Wîhkwêntôwin, Edmonton, AB

Rare opportunity to purchase office/retail property in the Oliver area of downtown Edmonton. Multiple windowed offices, washrooms, kitchenette. Demising options available to convert to open floor plan or two separate units. Four (4) dedicated parking stalls with the ability to rent additional stalls. Multitude of nearby amenities as well as high volume of residential traffic/population in the area. Can be combined with Unit 102 (3,002sf) in order to have 5,088sf of main floor space in the building. Please note that both units are separated by the residential lobby.