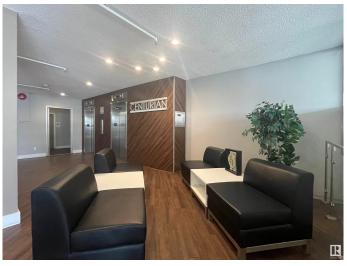

#### \$500,000

0 Bedroom, 0.00 Bathroom, Retail on 0.00 Acres

Wîhkwêntôwin, Edmonton, AB

Rare opportunity to purchase office/retail property in the Oliver area of downtown Edmonton. Multiple windowed offices, washrooms, kitchenette. Demising options available to convert to open floor plan or two separate units. Four (4) dedicated parking stalls with the ability to rent additional stalls. Multitude of nearby amenities as well as high volume of residential traffic/population in the area. Can be combined with Unit 102 (3,002sf) in order to have 5,088sf of main floor space in the building. Please note that both units are separated by the residential lobby.