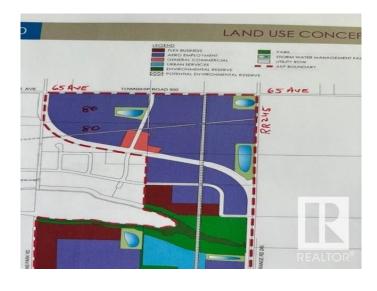

### \$10,720,000

0 Bedroom, 0.00 Bathroom, Land Commercial on 0.00 Acres

Leduc Business Park, Leduc, AB

This amazing lands - 160 acres (Two pieces of 80 acres each) is well located on SE corner of 65 Ave & RR 250 in city of Leduc. Only about 3 miles east of Edmonton International Airport on 65 Ave - that is a straight connection to the AIRPORT via this new being completed 65 Ave overpass on QEII. These lands are ready for development. The area structure plan of this area where these 160 acres are located. has already been approved and is called -EAST TELFORD LAKE AREA STRUCTURE PLAN. The zoning of these proposed in this ASP is AREO EMPLOYMENT - this zoning includes LIGHT INDUSTRIAL, manufacturing, warehousing, logistics, e-commerce, distribution centres, storage warehouse, cold chain facilities, cargo landing, freight forwarders shippers and other transportation etc. All the lands west & northwest of these lands are being developed at this time. Excellent pieces of delveopable lands.