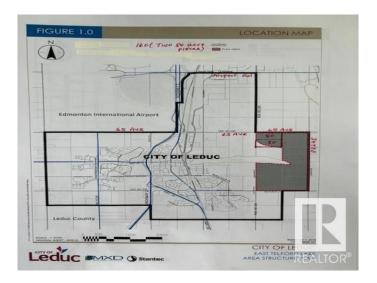

### \$10,720,000

0 Bedroom, 0.00 Bathroom, Land Commercial on 0.00 Acres

Leduc Business Park, Leduc, AB

This amazing lands - 160 acres (Two pieces of 80 acres each) is well located on SE corner of 65 Ave & RR 250 in city of Leduc. Only about 3 miles east of Edmonton International Airport on 65 Ave - that is a straight connection to the AIRPORT via this new being completed 65 Ave overpass on QEII. These lands are ready for development. The area structure plan of this area where these 160 acres are located. has already been approved and is called -EAST TELFORD LAKE AREA STRUCTURE PLAN. The zoning of these proposed in this ASP is AREO EMPLOYMENT - this zoning includes LIGHT INDUSTRIAL, manufacturing, warehousing, logistics, e-commerce, distribution centres, storage warehouse, cold chain facilities, cargo landing, freight forwarders shippers and other transportation etc. All the lands west & northwest of these lands are being developed at this time. Excellent pieces of delveopable lands.

## **Community Information**

Address 65 Ave & Rr 250

Area Leduc

Subdivision Leduc Business Park

City Leduc

County ALBERTA

Province AB

Postal Code T0E 0R8