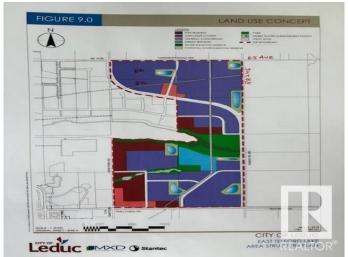

### \$10,720,000

0 Bedroom, 0.00 Bathroom, Land Commercial on 0.00 Acres

Leduc Business Park, Leduc, AB

This amazing lands - 160 acres (Two pieces of 80 acres each) is well located on SE corner of 65 Ave & RR 250 in city of Leduc. Only about 3 miles east of Edmonton International Airport on 65 Ave - that is a straight connection to the AIRPORT via this new being completed 65 Ave overpass on QEII. These lands are ready for development. The area structure plan of this area where these 160 acres are located. has already been approved and is called -EAST TELFORD LAKE AREA STRUCTURE PLAN. The zoning of these proposed in this ASP is AREO EMPLOYMENT - this zoning includes LIGHT INDUSTRIAL, manufacturing, warehousing, logistics, e-commerce, distribution centres, storage warehouse, cold chain facilities, cargo landing, freight forwarders shippers and other transportation etc. All the lands west & northwest of these lands are being developed at this time. Excellent pieces of delveopable lands.