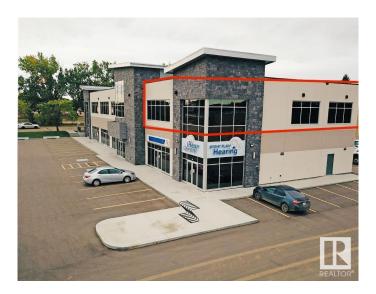

### \$0

0 Bedroom, 0.00 Bathroom, Office on 0.00 Acres

None, Stony Plain, AB

Welcome to Summit Professional Centre- a cutting-edge professional and medical facility! Located along Stony Plain's bustling 48 Street/Hwy 779, this building boasts prime visibility with a traffic flow averaging over 15,300 vehicles daily. This second-floor unit is approximately 1,350 square feet, offering abundant natural light from north and west-facing windows, making it an ideal office space. Building features include: LED lighting, fiber optics in each unit, glazed/tinted windows, central heat & A/C, an impressive, modern common area and an elevator. Outside you will find ample parking with a variety of signage options and attractive, quality exterior finishes. Nearby amenities include Freson Bros., TD Canada Trust, Servus Credit Union, Esso, Rexall, Co-Op Home and Grocery/Gas as well as several restaurants. BUILD-OUT FINANCING O.A.C. Zoned C2 Corridor Commercial. Potential to combine units for a total of 3,000 +/- square feet.