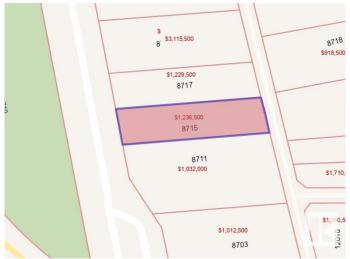

# \$950,000 - 8715 Saskatchewan Drive, Edmonton

MLS® #E4391657

## \$950.000

0 Bedroom, 0.00 Bathroom, Single Family on 0.00 Acres

Windsor Park (Edmonton), Edmonton, AB

47'x190' VACANT LOT. Flat, development ready site. No ASBESTOS, no demolition, just submit your plans to the city and BUILD. Listed for \$235,000 LESS than the City of Edmonton tax assessment and \$110,000 LESS than the Honestdoor's estimated market value. With the potential for breathtaking views, located on one of Edmonton's most iconic drives.. this one is a no brainer. The large 47' frontage allows for a full sized house and the 190 foot backyard offers tons of potential with room for a green space, huge back patio, plus a triple car garage and even an over the garage suite, all with room to spare on this massive 835 Sq M lot. DO NOT MISS THIS ONE!

# **Community Information**

Address 8715 Saskatchewan Drive

Area Edmonton

Subdivision Windsor Park (Edmonton)

City Edmonton
County ALBERTA

Province AB

Postal Code T6G 2A9