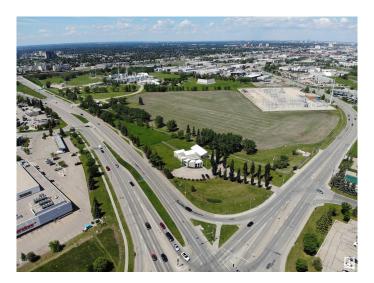

# \$6,200,000 - 2308 Parsons Road, Edmonton

MLS® #E4392272

### \$6,200,000

0 Bedroom, 0.00 Bathroom, Land Commercial on 0.00 Acres

Parsons Industrial, Edmonton, AB

UNIQUE OPPORTUNITY! High profile redevelopment site consisting of 2.97 acres, located directly on the intersection of 23rd Avenue and Parsons Road. Massive exposure with over 1,000 feet of direct frontage to 23rd Avenue. Flexible DC2 zoning that allows for a wide range of commercial and light industrial development opportunities. Existing building on site (approx. 7,000 sq.ft.±);