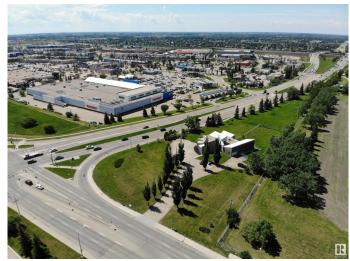

# \$6,200,000 - 2308 Parsons Road, Edmonton

MLS® #E4392272

### \$6,200,000

0 Bedroom, 0.00 Bathroom, Land Commercial on 0.00 Acres

Parsons Industrial, Edmonton, AB

UNIQUE OPPORTUNITY! High profile redevelopment site consisting of 2.97 acres, located directly on the intersection of 23rd Avenue and Parsons Road. Massive exposure with over 1,000 feet of direct frontage to 23rd Avenue. Flexible DC2 zoning that allows for a wide range of commercial and light industrial development opportunities. Existing building on site (approx. 7,000 sq.ft.±);