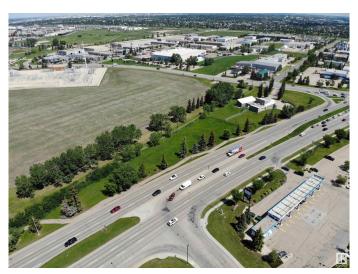

# \$6,200,000 - 2308 Parsons Road, Edmonton

MLS® #E4392272

### \$6,200,000

0 Bedroom, 0.00 Bathroom, Land Commercial on 0.00 Acres

Parsons Industrial, Edmonton, AB

UNIQUE OPPORTUNITY! High profile redevelopment site consisting of 2.97 acres, located directly on the intersection of 23rd Avenue and Parsons Road. Massive exposure with over 1,000 feet of direct frontage to 23rd Avenue. Flexible DC2 zoning that allows for a wide range of commercial and light industrial development opportunities. Existing building on site (approx. 7,000 sq.ft.±);