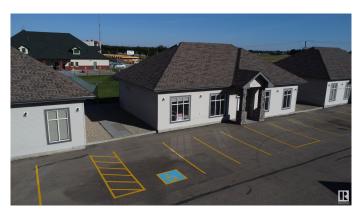

## \$575,000

0 Bedroom, 0.00 Bathroom, Retail on 0.00 Acres

Chaleureuse Business Park, Beaumont, AB

Own or lease your own building today. 1948 sq ft main floor in Magasin Business Park. Each building has its own title within a bare land condo. Built to accommodate a variety of users such as medical, legal, retail, office or professionals. All wood frame construction, clear span, and framed for a 16' x 10' overhead door. Each building is individually serviced for utilities. Total of 30 parking stalls. High exposure from Hwy 625 & Magasin avenue.