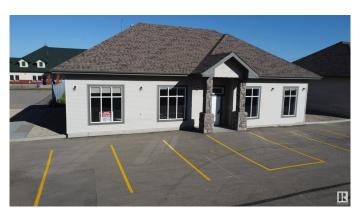

## \$575,000

0 Bedroom, 0.00 Bathroom, Retail on 0.00 Acres

Chaleureuse Business Park, Beaumont, AB

Own or lease your own building today. 1948 sq ft main floor in Magasin Business Park. Each building has its own title within a bare land condo. Built to accommodate a variety of users such as medical, legal, retail, office or professionals. All wood frame construction, clear span, and framed for a 16' x 10' overhead door. Each building is individually serviced for utilities. Total of 30 parking stalls. High exposure from Hwy 625 & Magasin avenue.