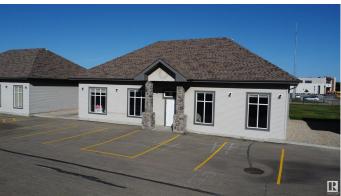

## \$575,000

0 Bedroom, 0.00 Bathroom, Retail on 0.00 Acres

Chaleureuse Business Park, Beaumont, AB

Own or lease your own building today. 1948 sq ft main floor in Magasin Business Park. Each building has its own title within a bare land condo. Built to accommodate a variety of users such as medical, legal, retail, office or professionals. All wood frame construction, clear span, and framed for a 16' x 10' overhead door. Each building is individually serviced for utilities. Total of 30 parking stalls. High exposure from Hwy 625 & Magasin avenue.