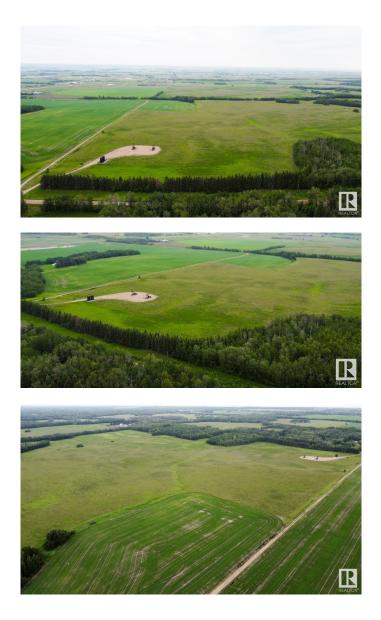

#### \$324,000

0 Bedroom, 0.00 Bathroom, Rural on 39.78 Acres

None, Rural Lamont County, AB

Beautiful 40 acre parcel 1 minute south of Hwy 15 close to Lamont, Bruderheim, Fort Saskatchewan, Elk Island N.P. and Alberta's Industrial Heartland! This is the northerly of 3 contiguous parcels that together total ~120 acres. All three parcels of 40 acres each are listed for sale, as separate listings. ZONED Heartland Agriculture Industrial - so permitted uses are broad, including light industrial possibilities, farming, BUILDING A DREAM HOUSE and HOBBY FARM. Oil wells pad site pays annual surface lease rental of \$4300. Hayfield is currently hayed on a bale share arrangement by informal tenancy. Small cultivated piece in NE corner. Beautiful land with trees, privacy, and lots of OPPORTUNITY.