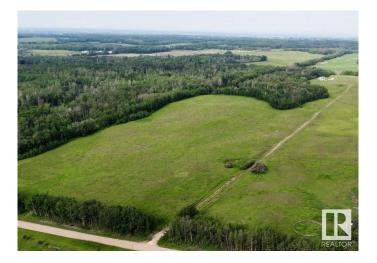

## \$279,975

0 Bedroom, 0.00 Bathroom, Rural on 39.66 Acres

None, Rural Lamont County, AB

Beautiful 40 acre parcel 2 minutes south of Highway 15, close to Lamont, Bruderheim, Fort Saskatchewan, Elk Island N.P. and Alberta's Industrial Heartland! Approach and access in place - which leads to an old, suspended gas well site. PROPERTY IS FENCED with a perfect mix of hay / pasture land, with some bush and great HOME BUILDING SITES. HERE IS YOUR HOBBY FARM OPPORTUNITY or a chance to expand your farm's land base, if you're already in the area! Don't wait!

### **Exterior**

Exterior Features Fenced, Private Setting

Lot Description ~200m X ~800m