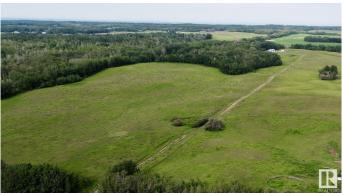

## \$279,975

0 Bedroom, 0.00 Bathroom, Rural on 39.66 Acres

None, Rural Lamont County, AB

Beautiful 40 acre parcel 2 minutes south of Highway 15, close to Lamont, Bruderheim, Fort Saskatchewan, Elk Island N.P. and Alberta's Industrial Heartland! Approach and access in place - which leads to an old, suspended gas well site. PROPERTY IS FENCED with a perfect mix of hay / pasture land, with some bush and great HOME BUILDING SITES. HERE IS YOUR HOBBY FARM OPPORTUNITY or a chance to expand your farm's land base, if you're already in the area! Don't wait!

### **Exterior**

Exterior Features Fenced, Private Setting

Lot Description ~200m X ~800m