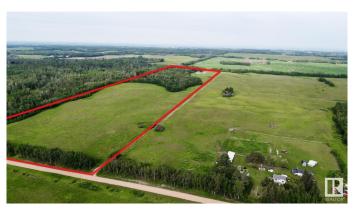

## \$279,975

0 Bedroom, 0.00 Bathroom, Rural on 39.66 Acres

None, Rural Lamont County, AB

Beautiful 40 acre parcel 2 minutes south of Highway 15, close to Lamont, Bruderheim, Fort Saskatchewan, Elk Island N.P. and Alberta's Industrial Heartland! Approach and access in place - which leads to an old, suspended gas well site. PROPERTY IS FENCED with a perfect mix of hay / pasture land, with some bush and great HOME BUILDING SITES. HERE IS YOUR HOBBY FARM OPPORTUNITY or a chance to expand your farm's land base, if you're already in the area! Don't wait!

### **Exterior**

Exterior Features Fenced, Private Setting

Lot Description ~200m X ~800m