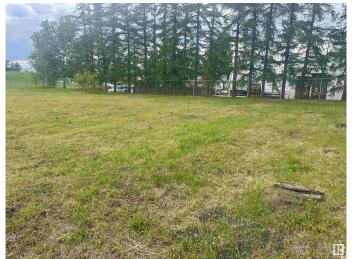

#### \$0

0 Bedroom, 0.00 Bathroom, Land Commercial on 0.00 Acres

Parsons Industrial, Edmonton, AB

This parcel of vacant land is fully fenced located in Parsons Industrial Park featuring Highway 2 on the West; Millwoods on the East; 2 minutes North of the Anthony Henday .;3 minutes south of Whitemud Dr. Approx. 43702 square feet or 1-acre, Industrial in High traffic area, Corner location, Fenced and leveled, 12 months/negotiable Monthly Lease of \$5,000. Being high traffic location could be advantageous for businesses needing visibility and easy accessibility for temporary storage of supplies etc.