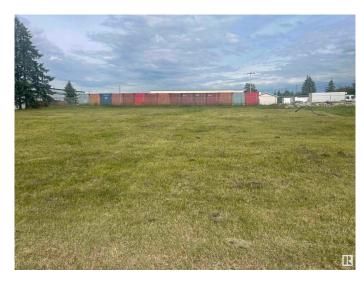

#### \$0

0 Bedroom, 0.00 Bathroom, Land Commercial on 0.00 Acres

Parsons Industrial, Edmonton, AB

This parcel of vacant land is fully fenced located in Parsons Industrial Park featuring Highway 2 on the West; Millwoods on the East; 2 minutes North of the Anthony Henday .;3 minutes south of Whitemud Dr. Approx. 43702 square feet or 1-acre, Industrial in High traffic area, Corner location, Fenced and leveled, 12 months/negotiable Monthly Lease of \$5,000. Being high traffic location could be advantageous for businesses needing visibility and easy accessibility for temporary storage of supplies etc.