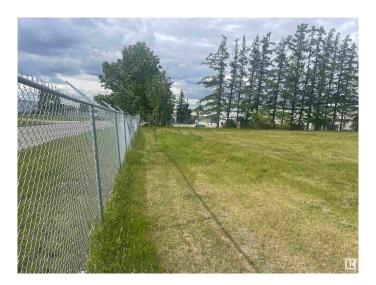

#### \$0

0 Bedroom, 0.00 Bathroom, Land Commercial on 0.00 Acres

Parsons Industrial, Edmonton, AB

This parcel of vacant land is fully fenced located in Parsons Industrial Park featuring Highway 2 on the West; Millwoods on the East; 2 minutes North of the Anthony Henday .;3 minutes south of Whitemud Dr. Approx. 43702 square feet or 1-acre, Industrial in High traffic area, Corner location, Fenced and leveled, 12 months/negotiable Monthly Lease of \$5,000. Being high traffic location could be advantageous for businesses needing visibility and easy accessibility for temporary storage of supplies etc.