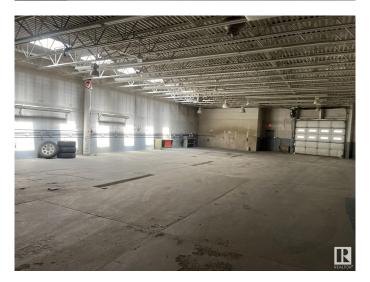

### \$5,290,000

0 Bedroom, 0.00 Bathroom, Industrial on 0.00 Acres

Mayfield, Edmonton, AB

Located on Stony Plain Road and 172 Street, this versatile property offers unparalleled visibility and foot traffic. 20,300 SF former auto dealership space split up into showroom and warehouse with multiple grade doors on a 0.88 Acre site with and extra 13,300 SF of additional underground parking.