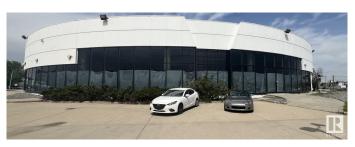

# \$5,290,000 - 17250 Stony Plain Road, Edmonton

MLS® #E4397630

### \$5,290,000

0 Bedroom, 0.00 Bathroom, Industrial on 0.00 Acres

Mayfield, Edmonton, AB

Located on Stony Plain Road and 172 Street, this versatile property offers unparalleled visibility and foot traffic. 20,300 SF former auto dealership space split up into showroom and warehouse with multiple grade doors on a 0.88 Acre site with and extra 13,300 SF of additional underground parking.