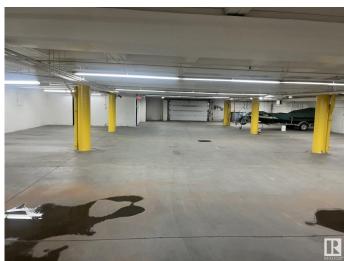

### \$5,290,000

0 Bedroom, 0.00 Bathroom, Industrial on 0.00 Acres

Mayfield, Edmonton, AB

Located on Stony Plain Road and 172 Street, this versatile property offers unparalleled visibility and foot traffic. 20,300 SF former auto dealership space split up into showroom and warehouse with multiple grade doors on a 0.88 Acre site with and extra 13,300 SF of additional underground parking.