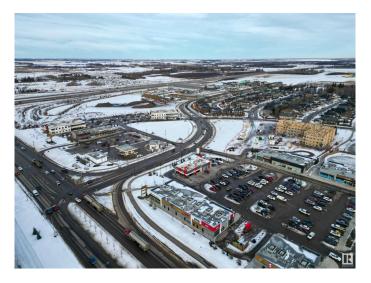

### \$1,140,000

0 Bedroom, 0.00 Bathroom, Land Commercial on 0.00 Acres

None, Spruce Grove, AB

1.2 (+/-) acre development opportunity at Westwind Centre! Located just a 10 minute drive from West Edmonton at the intersection of Highway 16 and Century Road. excellent exposure with approximately 55,000 vehicles passing per day. Westwind Centre is a major commercial destination and serves as the hub for a variety of uses including retail, person and professional services and restaurants. Nearby amenities include Tim Hortons, No Frills, McDonalds, Westwind Health Centre, pharmacy, daycare and barber. Zoned C2