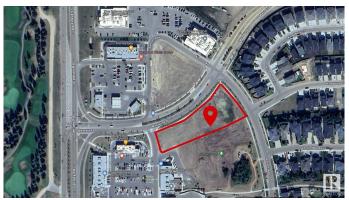

### \$1,140,000

0 Bedroom, 0.00 Bathroom, Land Commercial on 0.00 Acres

None, Spruce Grove, AB

1.2 (+/-) acre development opportunity at Westwind Centre! Located just a 10 minute drive from West Edmonton at the intersection of Highway 16 and Century Road. excellent exposure with approximately 55,000 vehicles passing per day. Westwind Centre is a major commercial destination and serves as the hub for a variety of uses including retail, person and professional services and restaurants. Nearby amenities include Tim Hortons, No Frills, McDonalds, Westwind Health Centre, pharmacy, daycare and barber. Zoned C2