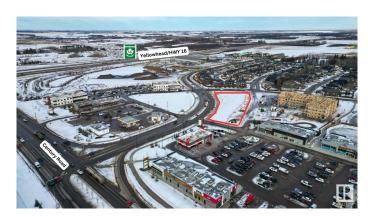

### \$1,140,000

0 Bedroom, 0.00 Bathroom, Land Commercial on 0.00 Acres

None, Spruce Grove, AB

1.2 (+/-) acre development opportunity at Westwind Centre! Located just a 10 minute drive from West Edmonton at the intersection of Highway 16 and Century Road. excellent exposure with approximately 55,000 vehicles passing per day. Westwind Centre is a major commercial destination and serves as the hub for a variety of uses including retail, person and professional services and restaurants. Nearby amenities include Tim Hortons, No Frills, McDonalds, Westwind Health Centre, pharmacy, daycare and barber. Zoned C2